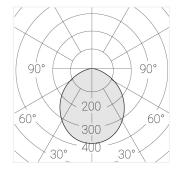

### **Specifications**

Measurements: D400x38; D200x60 mm

IP20

Round

Body: Aluminum Illuminant: LED

Electrical safety class: Ш Degree of protection: IP20 Rated power: 63.7 w Luminaire luminous flux\*: 7243 lm Light output\*: 114 lm/w Colorful temperature\*: 3000 K Color rendering index\*: Ra >80 Color temperature stability\*: MAC 3 0.97 cos \*: LC 60W 900-1750mA flexC SR EXC PRA: