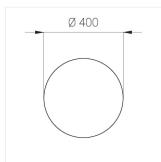

### **Specifications**

Measurements: D400x38; D200x60 mm

IP20

Round

Body: Aluminum Illuminant: LED

Electrical safety class: Ш Degree of protection: IP20 Rated power: 63.7 w Luminaire luminous flux\*: 7243 lm Light output\*: 114 lm/w Colorful temperature\*: 3000 K Color rendering index\*: Ra >80 Color temperature stability\*: MAC 3 0.97 cos \*: LC 60W 900-1750mA flexC SR EXC PRA: