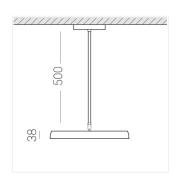

### **Specifications**

Measurements: D400x38; D200x60 mm

IP20

Round

Body: Aluminum Illuminant: LED

Electrical safety class: Ш Degree of protection: IP20 Rated power: 63.7 w Luminaire luminous flux\*: 7243 lm Light output\*: 114 lm/w Colorful temperature\*: 3000 K Color rendering index\*: Ra >80 Color temperature stability\*: MAC 3 0.97 cos \*: LC 60W 900-1750mA flexC SR EXC PRA: