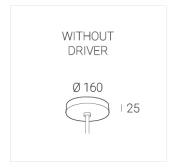

### **Specifications**

Measurements: D400x38; D200x60 mm

IP20

Round

Body: Aluminum Illuminant: LED

Electrical safety class: Ш Degree of protection: IP20 Rated power: 63.7 w Luminaire luminous flux\*: 7243 lm Light output\*: 114 lm/w Colorful temperature\*: 3000 K Color rendering index\*: Ra >80 Color temperature stability\*: MAC 3 0.97 cos \*: LC 60W 900-1750mA flexC SR EXC PRA: