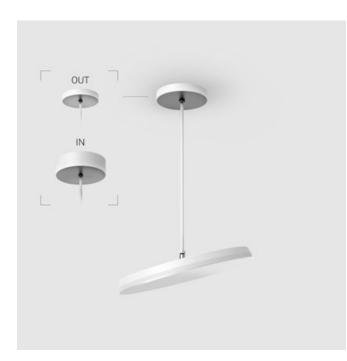

## EVO Move OUT White D400 64W 927 ze77001368

#### OUT- external power supply, see installation manual.

The manufacturer reserves the right to change the configuration of the LED luminaire.