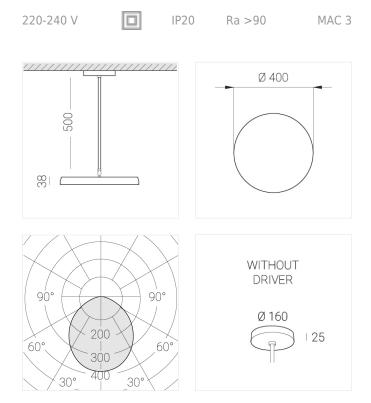

#### **Specifications**

| Measurements:                                                                                                                                                                                                            | D400x38; D200x60 mm                                                                                               |
|--------------------------------------------------------------------------------------------------------------------------------------------------------------------------------------------------------------------------|-------------------------------------------------------------------------------------------------------------------|
| Round<br>Body:<br>Illuminant:                                                                                                                                                                                            | Aluminum<br>LED                                                                                                   |
| Electrical safety class:<br>Degree of protection:<br>Rated power:<br>Luminaire luminous flux*:<br>Light output*:<br>Colorful temperature*:<br>Color rendering index*:<br>Color temperature stability*:<br>cos *:<br>PRA: | II<br>IP20<br>63.7 w<br>5746 Im<br>90 Im/w<br>2700 K<br>Ra >90<br>MAC 3<br>0.97<br>LC 60W 900-1750mA flexC SR EXC |