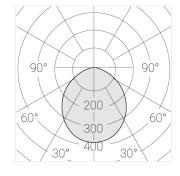

### **Specifications**

Measurements: D400x38; D200x60 mm

IP20

Round

Body: Aluminum Illuminant: LED

Electrical safety class: Ш Degree of protection: IP20 Rated power: 63.7 w Luminaire luminous flux\*: 6243 lm Light output\*: 98 lm/w Colorful temperature\*: 3000 K Color rendering index\*: Ra >90 Color temperature stability\*: MAC 3 0.97 cos \*: PRA: LC 60W 900-1750mA flexC SR EXC