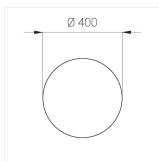

### **Specifications**

Measurements: D400x38; D200x60 mm

IP20

Round

Body: Aluminum Illuminant: LED

Electrical safety class: Ш Degree of protection: IP20 Rated power: 63.7 w Luminaire luminous flux\*: 6243 lm Light output\*: 98 lm/w Colorful temperature\*: 3000 K Color rendering index\*: Ra >90 Color temperature stability\*: MAC 3 0.97 cos \*: PRA: LC 60W 900-1750mA flexC SR EXC