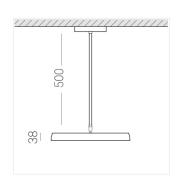

### **Specifications**

Measurements: D400x38; D200x60 mm

IP20

Round

Body: Aluminum Illuminant: LED

Electrical safety class: Ш Degree of protection: IP20 Rated power: 63.7 w Luminaire luminous flux\*: 6243 lm Light output\*: 98 lm/w Colorful temperature\*: 3000 K Color rendering index\*: Ra >90 Color temperature stability\*: MAC 3 0.97 cos \*: PRA: LC 60W 900-1750mA flexC SR EXC