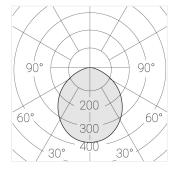

## Specifications

Measurements: D400x38; D160x25 mm

Round

Body: Aluminum Illuminant: LED

Electrical safety class: 1 Degree of protection: IP20 Rated power: 63.7 w Luminaire luminous flux\*: 7243 lm Light output\*: 114 lm/w Colorful temperature\*: 3000 K Color rendering index\*: Ra >80 Color temperature stability\*: MAC 3 0.97 cos \*: LCA 60W 900-1750mA one4all SR PRA: