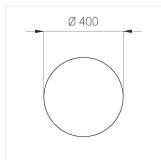

## Specifications

Measurements: D400x38; D160x25 mm

Round

Body: Aluminum Illuminant: LED

Electrical safety class: 1 Degree of protection: IP20 Rated power: 63.7 w Luminaire luminous flux\*: 7243 lm Light output\*: 114 lm/w Colorful temperature\*: 3000 K Color rendering index\*: Ra >80 Color temperature stability\*: MAC 3 0.97 cos \*: LCA 60W 900-1750mA one4all SR PRA: