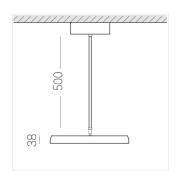

## Specifications

Measurements: D400x38; D160x25 mm

Round

Body: Aluminum Illuminant: LED

Electrical safety class: 1 Degree of protection: IP20 Rated power: 63.7 w Luminaire luminous flux\*: 7243 lm Light output\*: 114 lm/w Colorful temperature\*: 3000 K Color rendering index\*: Ra >80 Color temperature stability\*: MAC 3 0.97 cos \*: LCA 60W 900-1750mA one4all SR PRA: