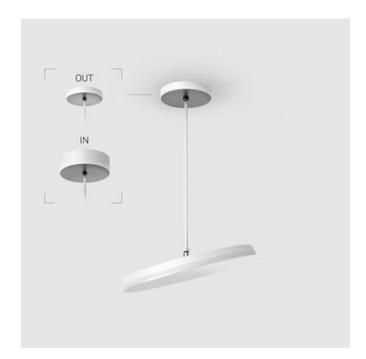

## Complectation

| LED module         | 1 |
|--------------------|---|
| Fastener           | 1 |
| Ceiling attachment | 1 |

 $\ensuremath{\mathsf{IN}}$  - power supply integrated into the ceiling cup, see installation manual.