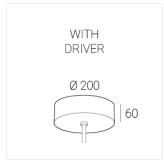

## Complectation

| LED module         | 1 |
|--------------------|---|
| Fastener           | 1 |
| Ceiling attachment | 1 |

 $\ensuremath{\mathsf{IN}}$  - power supply integrated into the ceiling cup, see installation manual.

## Specifications

Measurements: D400x38; D160x25 mm

Round

Body: Aluminum Illuminant: LED

Electrical safety class: 1 Degree of protection: IP20 Rated power: 63.7 w Luminaire luminous flux\*: 7243 lm Light output\*: 114 lm/w Colorful temperature\*: 3000 K Color rendering index\*: Ra >80 Color temperature stability\*: MAC 3 0.97 cos \*: LCA 60W 900-1750mA one4all SR PRA: