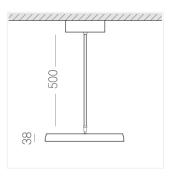

## Suspension luminaire на штанге

## **Specifications**

Measurements: D400x38; D160x25 mm

Round

Body: Aluminum Illuminant: LED

Electrical safety class: 1 Degree of protection: IP20 Rated power: 63.7 w Luminaire luminous flux\*: 5746 lm Light output\*: 90 lm/w Colorful temperature\*: 2700 K Color rendering index\*: Ra >90 Color temperature stability\*: MAC 3 0.97 cos \*: LCA 60W 900-1750mA one4all SR PRA: