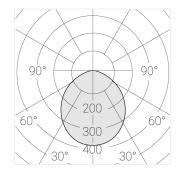

## **Specifications**

Measurements: D400x38; D160x25 mm

Round

Body: Aluminum Illuminant: LED

Electrical safety class: 1 Degree of protection: IP20 Rated power: 63.7 w Luminaire luminous flux\*: 5746 lm Light output\*: 90 lm/w Colorful temperature\*: 2700 K Color rendering index\*: Ra >90 Color temperature stability\*: MAC 3 0.97 cos \*: LCA 60W 900-1750mA one4all SR PRA: