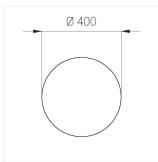

## **Specifications**

Measurements: D400x38; D160x25 mm

Round

Body: Aluminum Illuminant: LED

Electrical safety class: 1 Degree of protection: IP20 Rated power: 63.7 w Luminaire luminous flux\*: 5746 lm Light output\*: 90 lm/w Colorful temperature\*: 2700 K Color rendering index\*: Ra >90 Color temperature stability\*: MAC 3 0.97 cos \*: LCA 60W 900-1750mA one4all SR PRA: