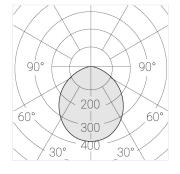

## **Specifications**

Measurements: D400x38; D160x25 mm

Round

Body: Aluminum Illuminant: LED

Electrical safety class: 1 Degree of protection: IP20 Rated power: 63.7 w Luminaire luminous flux\*: 6243 lm Light output\*: 98 lm/w Colorful temperature\*: 3000 K Color rendering index\*: Ra >90 Color temperature stability\*: MAC 3 0.97 cos \*: LCA 60W 900-1750mA one4all SR PRA: