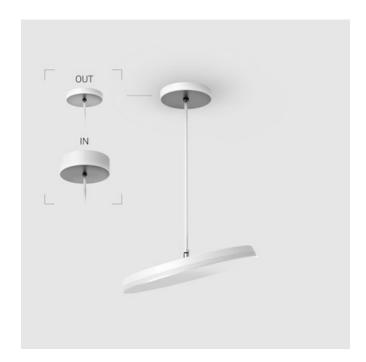

## Complectation

| LED module         | 1 |
|--------------------|---|
| Fastener           | 1 |
| Ceiling attachment | 1 |

 $\ensuremath{\mathsf{IN}}$  - power supply integrated into the ceiling cup, see installation manual.