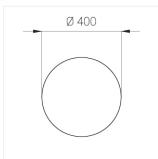

## **Specifications**

Measurements: D400x38; D160x25 mm

Round

Body: Aluminum Illuminant: LED

Electrical safety class: 1 Degree of protection: IP20 Rated power: 63.7 w Luminaire luminous flux\*: 6243 lm Light output\*: 98 lm/w Colorful temperature\*: 3000 K Color rendering index\*: Ra >90 Color temperature stability\*: MAC 3 0.97 cos \*: LCA 60W 900-1750mA one4all SR PRA: