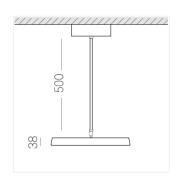

## **Specifications**

Measurements: D400x38; D160x25 mm

Round

Body: Aluminum Illuminant: LED

Electrical safety class: 1 Degree of protection: IP20 Rated power: 63.7 w Luminaire luminous flux\*: 6243 lm Light output\*: 98 lm/w Colorful temperature\*: 3000 K Color rendering index\*: Ra >90 Color temperature stability\*: MAC 3 0.97 cos \*: LCA 60W 900-1750mA one4all SR PRA: