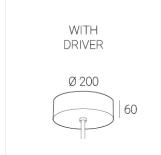

## **Specifications**

Measurements: D400x38; D160x25 mm

Round

Body: Aluminum Illuminant: LED

Electrical safety class: 1 Degree of protection: IP20 Rated power: 63.7 w Luminaire luminous flux\*: 6243 lm Light output\*: 98 lm/w Colorful temperature\*: 3000 K Color rendering index\*: Ra >90 Color temperature stability\*: MAC 3 0.97 cos \*: LCA 60W 900-1750mA one4all SR PRA: