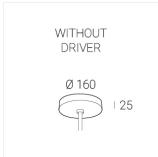

### **Specifications**

Measurements: D400x38; D200x60 mm

IP20

Round

Body: Aluminum Illuminant: LED

Electrical safety class: Ш Degree of protection: IP20 Rated power: 63.7 w Luminaire luminous flux\*: 7243 lm Light output\*: 114 lm/w 3000 K Colorful temperature\*: Color rendering index\*: Ra >80 Color temperature stability\*: MAC 3 0.97 cos \*: LCA 60W 900-1750mA one4all SR PRA: