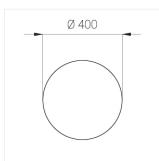

### **Specifications**

Measurements: D400x38; D200x60 mm

IP20

Round

Body: Aluminum Illuminant: LED

Electrical safety class: Ш Degree of protection: IP20 Rated power: 63.7 w Luminaire luminous flux\*: 7243 lm Light output\*: 114 lm/w 3000 K Colorful temperature\*: Color rendering index\*: Ra >80 Color temperature stability\*: MAC 3 0.97 cos \*: LCA 60W 900-1750mA one4all SR PRA: