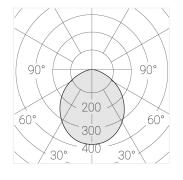

### **Specifications**

Measurements: D400x38; D200x60 mm

IP20

Round

Body: Aluminum Illuminant: LED

Electrical safety class: Ш Degree of protection: IP20 Rated power: 63.7 w Luminaire luminous flux\*: 7243 lm Light output\*: 114 lm/w 3000 K Colorful temperature\*: Color rendering index\*: Ra >80 Color temperature stability\*: MAC 3 0.97 cos \*: LCA 60W 900-1750mA one4all SR PRA: