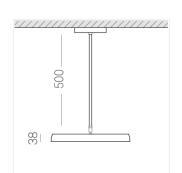

### **Specifications**

Measurements: D400x38; D200x60 mm

IP20

Round

Body: Aluminum Illuminant: LED

Electrical safety class: Ш Degree of protection: IP20 Rated power: 63.7 w Luminaire luminous flux\*: 7243 lm Light output\*: 114 lm/w 3000 K Colorful temperature\*: Color rendering index\*: Ra >80 Color temperature stability\*: MAC 3 0.97 cos \*: LCA 60W 900-1750mA one4all SR PRA: