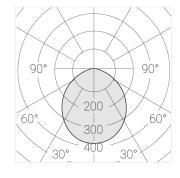

### **Specifications**

Measurements: D400x38; D200x60 mm

IP20

Round

Body: Aluminum Illuminant: LED

Electrical safety class: Ш Degree of protection: IP20 Rated power: 63.7 w Luminaire luminous flux\*: 5746 lm Light output\*: 90 lm/w 2700 K Colorful temperature\*: Color rendering index\*: Ra >90 Color temperature stability\*: MAC 3 0.97 cos \*: LCA 60W 900-1750mA one4all SR PRA: