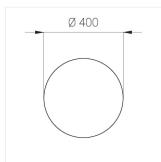

### **Specifications**

Measurements: D400x38; D200x60 mm

IP20

Round

Body: Aluminum Illuminant: LED

Electrical safety class: Ш Degree of protection: IP20 Rated power: 63.7 w Luminaire luminous flux\*: 5746 lm Light output\*: 90 lm/w 2700 K Colorful temperature\*: Color rendering index\*: Ra >90 Color temperature stability\*: MAC 3 0.97 cos \*: LCA 60W 900-1750mA one4all SR PRA: