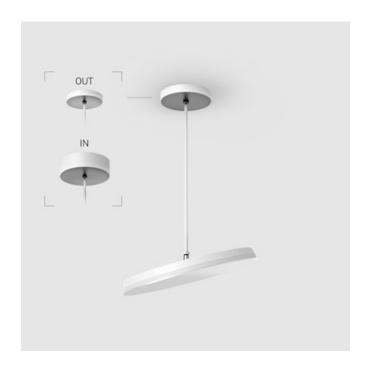

# EVO Move OUT White D400 64W 927 DA ze77001388

220-240 V

Ra >90

#### $\ensuremath{\mathsf{OUT}}\xspace$ external power supply, see installation manual.

The manufacturer reserves the right to change the configuration of the LED luminaire.