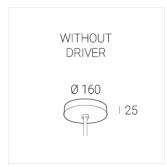

### **Specifications**

Measurements: D400x38; D200x60 mm

IP20

Round

Body: Aluminum Illuminant: LED

Electrical safety class: Ш Degree of protection: IP20 Rated power: 63.7 w Luminaire luminous flux\*: 5746 lm Light output\*: 90 lm/w 2700 K Colorful temperature\*: Color rendering index\*: Ra >90 Color temperature stability\*: MAC 3 0.97 cos \*: LCA 60W 900-1750mA one4all SR PRA: