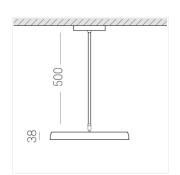

### **Specifications**

Measurements: D400x38; D200x60 mm

IP20

Round

Body: Aluminum Illuminant: LED

Electrical safety class: Ш Degree of protection: IP20 Rated power: 63.7 w Luminaire luminous flux\*: 5746 lm Light output\*: 90 lm/w 2700 K Colorful temperature\*: Color rendering index\*: Ra >90 Color temperature stability\*: MAC 3 0.97 cos \*: LCA 60W 900-1750mA one4all SR PRA: