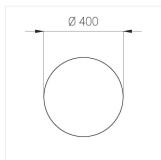

### **Specifications**

Measurements: D400x38; D200x60 mm

IP20

Round

Body: Aluminum Illuminant: LED

Electrical safety class: Ш Degree of protection: IP20 Rated power: 63.7 w Luminaire luminous flux\*: 6243 lm Light output\*: 98 lm/w 3000 K Colorful temperature\*: Color rendering index\*: Ra >90 Color temperature stability\*: MAC 3 0.97 cos \*: LCA 60W 900-1750mA one4all SR PRA: