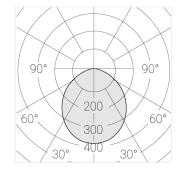

### **Specifications**

Measurements: D400x38; D200x60 mm

IP20

Round

Body: Aluminum Illuminant: LED

Electrical safety class: Ш Degree of protection: IP20 Rated power: 63.7 w Luminaire luminous flux\*: 6243 lm Light output\*: 98 lm/w 3000 K Colorful temperature\*: Color rendering index\*: Ra >90 Color temperature stability\*: MAC 3 0.97 cos \*: LCA 60W 900-1750mA one4all SR PRA: