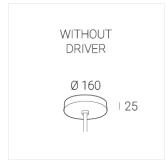

### **Specifications**

Measurements: D400x38; D200x60 mm

IP20

Round

Body: Aluminum Illuminant: LED

Electrical safety class: Ш Degree of protection: IP20 Rated power: 63.7 w Luminaire luminous flux\*: 6243 lm Light output\*: 98 lm/w 3000 K Colorful temperature\*: Color rendering index\*: Ra >90 Color temperature stability\*: MAC 3 0.97 cos \*: LCA 60W 900-1750mA one4all SR PRA: