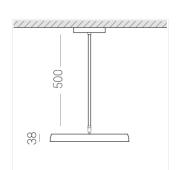

### **Specifications**

Measurements: D400x38; D200x60 mm

IP20

Round

Body: Aluminum Illuminant: LED

Electrical safety class: Ш Degree of protection: IP20 Rated power: 63.7 w Luminaire luminous flux\*: 6243 lm Light output\*: 98 lm/w 3000 K Colorful temperature\*: Color rendering index\*: Ra >90 Color temperature stability\*: MAC 3 0.97 cos \*: LCA 60W 900-1750mA one4all SR PRA: