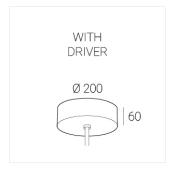

## **Specifications**

Measurements: D400x38; D160x25 mm

Round

Body: Aluminum Illuminant: LED

Electrical safety class: 1 Degree of protection: IP20 Rated power: 63.7 w Luminaire luminous flux\*: 7243 lm Light output\*: 114 lm/w Colorful temperature\*: 3000 K Color rendering index\*: Ra >80 Color temperature stability\*: MAC 3 cos \*: 0.97 LC 60W 900-1750mA flexC SR EXC PRA: