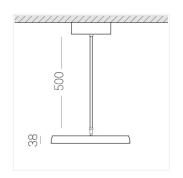

## **Specifications**

Measurements: D400x38; D160x25 mm

Round

Body: Aluminum Illuminant: LED

Electrical safety class: 1 Degree of protection: IP20 Rated power: 63.7 w Luminaire luminous flux\*: 7243 lm Light output\*: 114 lm/w Colorful temperature\*: 3000 K Color rendering index\*: Ra >80 Color temperature stability\*: MAC 3 cos \*: 0.97 LC 60W 900-1750mA flexC SR EXC PRA: