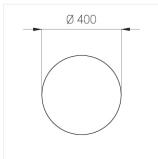

## **Specifications**

Measurements: D400x38; D160x25 mm

Round

Body: Aluminum Illuminant: LED

Electrical safety class: 1 Degree of protection: IP20 Rated power: 63.7 w Luminaire luminous flux\*: 7243 lm Light output\*: 114 lm/w Colorful temperature\*: 3000 K Color rendering index\*: Ra >80 Color temperature stability\*: MAC 3 cos \*: 0.97 LC 60W 900-1750mA flexC SR EXC PRA: