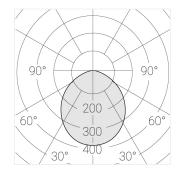

## **Specifications**

Measurements: D400x38; D160x25 mm

Round

Body: Aluminum Illuminant: LED

Electrical safety class: 1 Degree of protection: IP20 Rated power: 63.7 w Luminaire luminous flux\*: 7243 lm Light output\*: 114 lm/w Colorful temperature\*: 3000 K Color rendering index\*: Ra >80 Color temperature stability\*: MAC 3 cos \*: 0.97 LC 60W 900-1750mA flexC SR EXC PRA: