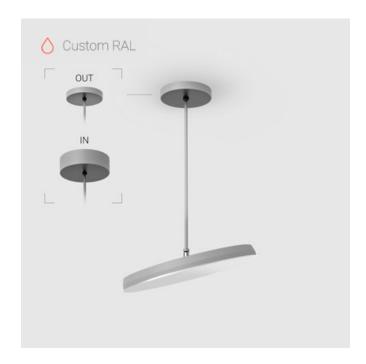

## EVO Move IN RAL D400 64W 830 ze77001076

220-240 V 🖃 IP20 Ra >80

## Complectation

| LED module         | 1 |
|--------------------|---|
| Fastener           | 1 |
| Ceiling attachment | 1 |

 $\ensuremath{\mathsf{IN}}$  - power supply integrated into the ceiling cup, see installation manual.

## **Specifications**

Measurements: D400x38; D160x25 mm

Round

Body: Aluminum Illuminant: LED

Electrical safety class: 1 Degree of protection: IP20 Rated power: 63.7 w Luminaire luminous flux\*: 7243 lm Light output\*: 114 lm/w Colorful temperature\*: 3000 K Color rendering index\*: Ra >80 Color temperature stability\*: MAC 3 cos \*: 0.97 LC 60W 900-1750mA flexC SR EXC PRA: