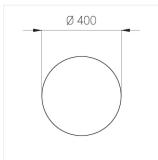

## Specifications

Measurements: D400x38; D160x25 mm

Round

Body: Aluminum Illuminant: LED

Electrical safety class: 1 Degree of protection: IP20 Rated power: 63.7 w Luminaire luminous flux\*: 5746 lm Light output\*: 90 lm/w Colorful temperature\*: 2700 K Color rendering index\*: Ra >90 Color temperature stability\*: MAC 3 0.97 cos \*: LC 60W 900-1750mA flexC SR EXC PRA: