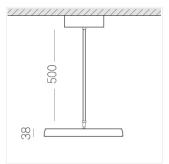

## Specifications

Measurements: D400x38; D160x25 mm

Round

Body: Aluminum Illuminant: LED

Electrical safety class: 1 Degree of protection: IP20 Rated power: 63.7 w Luminaire luminous flux\*: 5746 lm Light output\*: 90 lm/w Colorful temperature\*: 2700 K Color rendering index\*: Ra >90 Color temperature stability\*: MAC 3 0.97 cos \*: LC 60W 900-1750mA flexC SR EXC PRA: