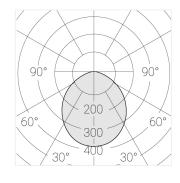

## Specifications

Measurements: D400x38; D160x25 mm

Round

Body: Aluminum Illuminant: LED

Electrical safety class: 1 Degree of protection: IP20 Rated power: 63.7 w Luminaire luminous flux\*: 5746 lm Light output\*: 90 lm/w Colorful temperature\*: 2700 K Color rendering index\*: Ra >90 Color temperature stability\*: MAC 3 0.97 cos \*: LC 60W 900-1750mA flexC SR EXC PRA: