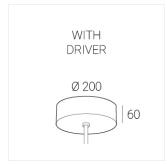

## Specifications

Measurements: D400x38; D160x25 mm

Round

Body: Aluminum Illuminant: LED

Electrical safety class: 1 Degree of protection: IP20 Rated power: 63.7 w Luminaire luminous flux\*: 5746 lm Light output\*: 90 lm/w Colorful temperature\*: 2700 K Color rendering index\*: Ra >90 Color temperature stability\*: MAC 3 0.97 cos \*: LC 60W 900-1750mA flexC SR EXC PRA: