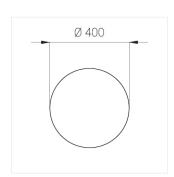

## **Specifications**

Measurements: D400x38; D160x25 mm

IP20

Round

Body: Aluminum Illuminant: LED

Electrical safety class: 1 Degree of protection: IP20 Rated power: 63.7 w Luminaire luminous flux\*: 6243 lm Light output\*: 98 lm/w Colorful temperature\*: 3000 K Color rendering index\*: Ra >90 Color temperature stability\*: MAC 3 0.97 cos \*: LC 60W 900-1750mA flexC SR EXC PRA: