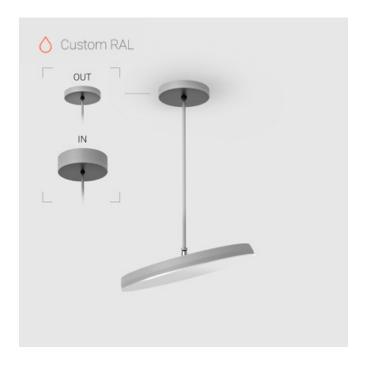

## **Specifications**

Measurements: D400x38; D160x25 mm

IP20

Round

Body: Aluminum Illuminant: LED

Electrical safety class: 1 Degree of protection: IP20 Rated power: 63.7 w Luminaire luminous flux\*: 6243 lm Light output\*: 98 lm/w Colorful temperature\*: 3000 K Color rendering index\*: Ra >90 Color temperature stability\*: MAC 3 0.97 cos \*: LC 60W 900-1750mA flexC SR EXC PRA: