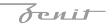

## Complectation

LED module 1
Fastener 1
Ceiling attachment 1

 $\ensuremath{\mathsf{IN}}$  - power supply integrated into the ceiling cup, see installation manual.

The manufacturer reserves the right to change the configuration of the LED luminaire.

## **Specifications**

Measurements: D400x38; D160x25 mm

IP20

Round

Body: Aluminum Illuminant: LED

Electrical safety class: 1 Degree of protection: IP20 Rated power: 63.7 w Luminaire luminous flux\*: 6243 lm Light output\*: 98 lm/w Colorful temperature\*: 3000 K Color rendering index\*: Ra >90 Color temperature stability\*: MAC 3 0.97 cos \*: LC 60W 900-1750mA flexC SR EXC PRA: