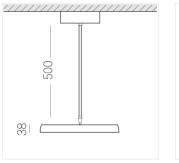

## **Specifications**

Measurements: D400x38; D160x25 mm

Round

Body: Aluminum Illuminant: LED

Electrical safety class: 1 Degree of protection: IP20 Rated power: 63.7 w Luminaire luminous flux\*: 6745 lm Light output\*: 106.00 lm/w Colorful temperature\*: 4000 K Color rendering index\*: Ra >90 Color temperature stability\*: MAC 3 0.97 cos \*: LC 60W 900-1750mA flexC SR EXC PRA: