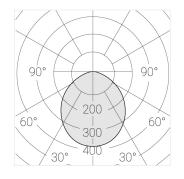

## **Specifications**

Measurements: D400x38; D160x25 mm

Round

Body: Aluminum Illuminant: LED

Electrical safety class: 1 Degree of protection: IP20 Rated power: 63.7 w Luminaire luminous flux\*: 6745 lm Light output\*: 106.00 lm/w Colorful temperature\*: 4000 K Color rendering index\*: Ra >90 Color temperature stability\*: MAC 3 0.97 cos \*: LC 60W 900-1750mA flexC SR EXC PRA: