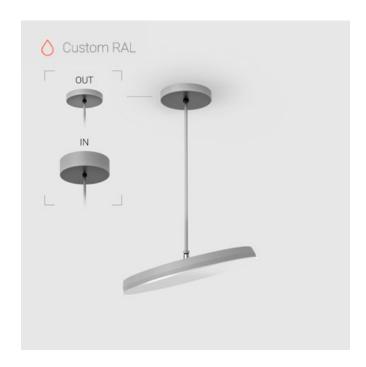

## EVO Move IN RAL D400 64W 940 ze77001080

220-240 V

IP20

Ra >90

MAC 3

## Complectation

| LED module         | 1 |
|--------------------|---|
| Fastener           | 1 |
| Ceiling attachment | 1 |

 $\ensuremath{\mathsf{IN}}$  - power supply integrated into the ceiling cup, see installation manual.

## **Specifications**

Measurements: D400x38; D160x25 mm

Round

Body: Aluminum Illuminant: LED

Electrical safety class: 1 Degree of protection: IP20 Rated power: 63.7 w Luminaire luminous flux\*: 6745 lm Light output\*: 106.00 lm/w Colorful temperature\*: 4000 K Color rendering index\*: Ra >90 Color temperature stability\*: MAC 3 0.97 cos \*: LC 60W 900-1750mA flexC SR EXC PRA: