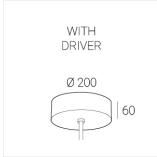

## **Specifications**

Measurements: D400x38; D160x25 mm

Round

Body: Aluminum Illuminant: LED

Electrical safety class: 1 Degree of protection: IP20 Rated power: 63.7 w Luminaire luminous flux\*: 6745 lm Light output\*: 106.00 lm/w Colorful temperature\*: 4000 K Color rendering index\*: Ra >90 Color temperature stability\*: MAC 3 0.97 cos \*: LC 60W 900-1750mA flexC SR EXC PRA: