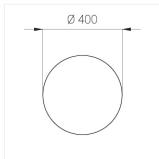

## **Specifications**

Measurements: D400x38; D160x25 mm

Round

Body: Aluminum Illuminant: LED

Electrical safety class: 1 Degree of protection: IP20 Rated power: 63.7 w Luminaire luminous flux\*: 6745 lm Light output\*: 106.00 lm/w Colorful temperature\*: 4000 K Color rendering index\*: Ra >90 Color temperature stability\*: MAC 3 0.97 cos \*: LC 60W 900-1750mA flexC SR EXC PRA: