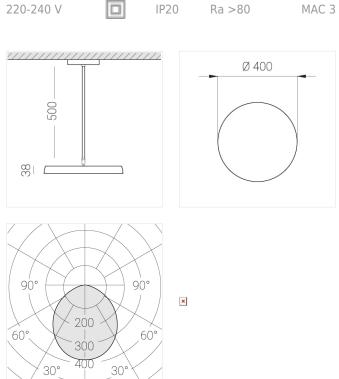

#### **Specifications**

| Measurements:                                                                                                                                                                                                            | D400x38; D200x60 mm                                                                                                |
|--------------------------------------------------------------------------------------------------------------------------------------------------------------------------------------------------------------------------|--------------------------------------------------------------------------------------------------------------------|
| Round<br>Body:<br>Illuminant:                                                                                                                                                                                            | Aluminum<br>LED                                                                                                    |
| Electrical safety class:<br>Degree of protection:<br>Rated power:<br>Luminaire luminous flux*:<br>Light output*:<br>Colorful temperature*:<br>Color rendering index*:<br>Color temperature stability*:<br>cos *:<br>PRA: | II<br>IP20<br>63.7 w<br>7243 Im<br>114 Im/w<br>3000 K<br>Ra >80<br>MAC 3<br>0.97<br>LC 60W 900-1750mA flexC SR EXC |

All parameters marked with \* are calculated values. Zenith uses tried and tested components from leading suppliers. However, it is possible for some LED technology-related faults to occur over the life of the product.