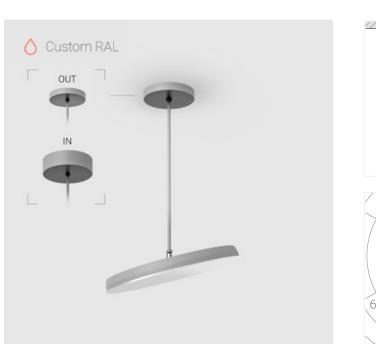

### Complectation

| LED module         | 1 |
|--------------------|---|
| Conrol gear        | 1 |
| Fastener           | 1 |
| Ceiling attachment | 1 |
|                    |   |

#### OUT- external power supply, see installation manual.

The manufacturer reserves the right to change the configuration of the LED luminaire.