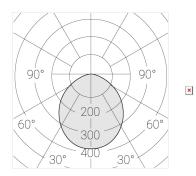

#### Specifications

Measurements: D400x38; D200x60 mm

Round

Body: Aluminum Illuminant: LED

Electrical safety class: Ш Degree of protection: IP20 Rated power: 63.7 w Luminaire luminous flux\*: 7805 lm 123.00 lm/w Light output\*: 4000 K Colorful temperature\*: Color rendering index\*: Ra >80 Color temperature stability\*: MAC 3 cos \*: 0.97 LC 60W 900-1750mA flexC SR EXC PRA: