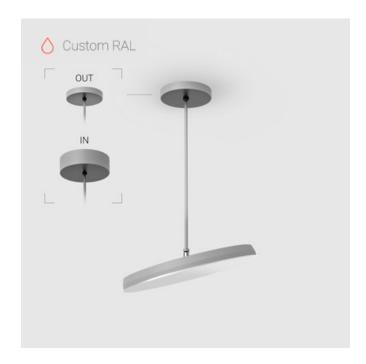

# EVO Move OUT RAL D400 64W 840 ze77001377

200 200

220-240 V

IP20

Ra >80

#### OUT- external power supply, see installation manual.

The manufacturer reserves the right to change the configuration of the LED luminaire.

#### Specifications

Measurements: D400x38; D200x60 mm

Round

Body: Aluminum Illuminant: LED

Electrical safety class: Ш Degree of protection: IP20 Rated power: 63.7 w Luminaire luminous flux\*: 7805 lm 123.00 lm/w Light output\*: 4000 K Colorful temperature\*: Color rendering index\*: Ra >80 Color temperature stability\*: MAC 3 cos \*: 0.97 LC 60W 900-1750mA flexC SR EXC PRA: