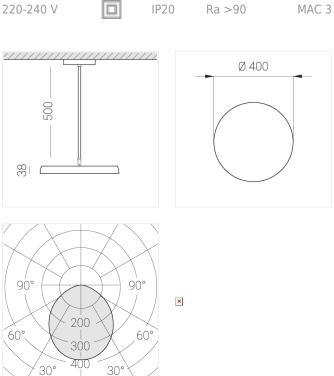

#### **Specifications**

| Measurements:                                                                                                                                                                                                            | D400x38; D200x60 mm                                                                                               |
|--------------------------------------------------------------------------------------------------------------------------------------------------------------------------------------------------------------------------|-------------------------------------------------------------------------------------------------------------------|
| Round<br>Body:<br>Illuminant:                                                                                                                                                                                            | Aluminum<br>LED                                                                                                   |
| Electrical safety class:<br>Degree of protection:<br>Rated power:<br>Luminaire luminous flux*:<br>Light output*:<br>Colorful temperature*:<br>Color rendering index*:<br>Color temperature stability*:<br>cos *:<br>PRA: | II<br>IP20<br>63.7 w<br>5746 Im<br>90 Im/w<br>2700 K<br>Ra >90<br>MAC 3<br>0.97<br>LC 60W 900-1750mA flexC SR EXC |