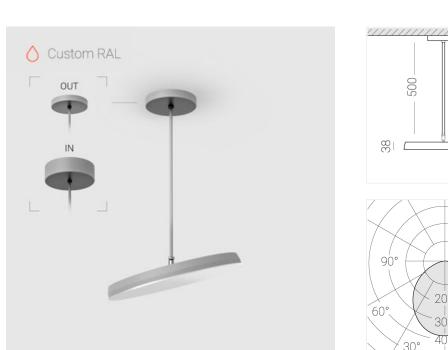

# Suspension luminaire на штанге

## EVO Move OUT RAL D400 64W 927 ze77001378

### Complectation

| LED module<br>Conrol gear | 1 |
|---------------------------|---|
| Fastener                  | 1 |
| Ceiling attachment        | 1 |

#### OUT- external power supply, see installation manual.

The manufacturer reserves the right to change the configuration of the LED luminaire.

#### **Specifications**

| Measurements:                                                                                                                                                                                                            | D400x38; D200x60 mm                                                                                               |
|--------------------------------------------------------------------------------------------------------------------------------------------------------------------------------------------------------------------------|-------------------------------------------------------------------------------------------------------------------|
| Round<br>Body:<br>Illuminant:                                                                                                                                                                                            | Aluminum<br>LED                                                                                                   |
| Electrical safety class:<br>Degree of protection:<br>Rated power:<br>Luminaire luminous flux*:<br>Light output*:<br>Colorful temperature*:<br>Color rendering index*:<br>Color temperature stability*:<br>cos *:<br>PRA: | II<br>IP20<br>63.7 w<br>5746 Im<br>90 Im/w<br>2700 K<br>Ra >90<br>MAC 3<br>0.97<br>LC 60W 900-1750mA flexC SR EXC |