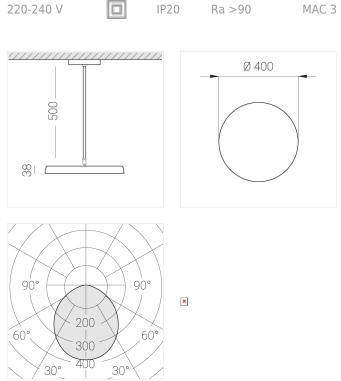

#### **Specifications**

| Measurements:                                                                                                                                                                                                            | D400x38; D200x60 mm                                                                                               |
|--------------------------------------------------------------------------------------------------------------------------------------------------------------------------------------------------------------------------|-------------------------------------------------------------------------------------------------------------------|
| Round<br>Body:<br>Illuminant:                                                                                                                                                                                            | Aluminum<br>LED                                                                                                   |
| Electrical safety class:<br>Degree of protection:<br>Rated power:<br>Luminaire luminous flux*:<br>Light output*:<br>Colorful temperature*:<br>Color rendering index*:<br>Color temperature stability*:<br>cos *:<br>PRA: | II<br>IP20<br>63.7 w<br>6243 Im<br>98 Im/w<br>3000 K<br>Ra >90<br>MAC 3<br>0.97<br>LC 60W 900-1750mA flexC SR EXC |