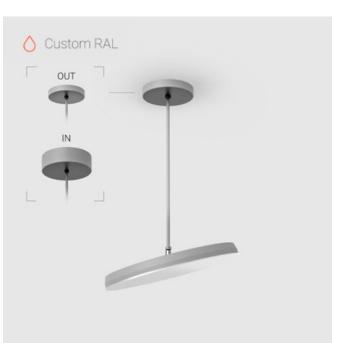

#### OUT- external power supply, see installation manual.

The manufacturer reserves the right to change the configuration of the LED luminaire.