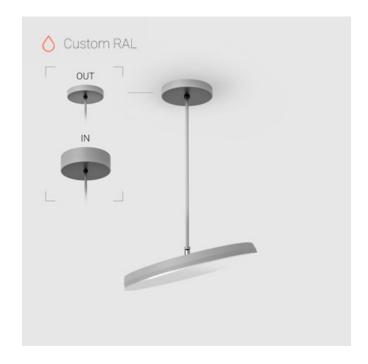

#### Specifications

Measurements: D400x38; D200x60 mm

IP20

Round

Body: Aluminum Illuminant: LED

Electrical safety class: Ш Degree of protection: IP20 Rated power: 63.7 w Luminaire luminous flux\*: 6745 lm 106.00 lm/w Light output\*: 4000 K Colorful temperature\*: Color rendering index\*: Ra >90 Color temperature stability\*: MAC 3 cos \*: 0.97 LC 60W 900-1750mA flexC SR EXC PRA: