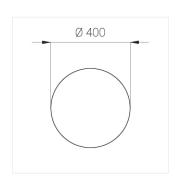

#### Specifications

Measurements: D400x38; D200x60 mm

IP20

Round

Body: Aluminum Illuminant: LED

Electrical safety class: Ш Degree of protection: IP20 Rated power: 63.7 w Luminaire luminous flux\*: 6745 lm 106.00 lm/w Light output\*: 4000 K Colorful temperature\*: Color rendering index\*: Ra >90 Color temperature stability\*: MAC 3 cos \*: 0.97 LC 60W 900-1750mA flexC SR EXC PRA: