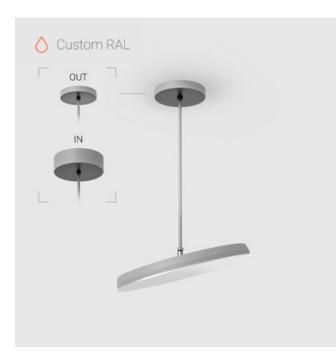

## Complectation

| LED module         | 1 |
|--------------------|---|
| Fastener           | 1 |
| Ceiling attachment | 1 |

IN - power supply integrated into the ceiling cup, see installation manual.

The manufacturer reserves the right to change the configuration of the LED luminaire.