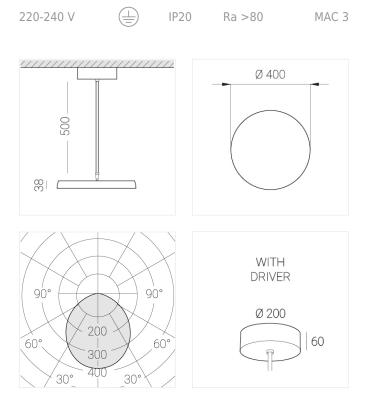

## **Specifications**

| Measurements:                                                                                                                                                                                                            | D400x38; D160x25 mm                                                                                                     |
|--------------------------------------------------------------------------------------------------------------------------------------------------------------------------------------------------------------------------|-------------------------------------------------------------------------------------------------------------------------|
| Round<br>Body:<br>Illuminant:                                                                                                                                                                                            | Aluminum<br>LED                                                                                                         |
| Electrical safety class:<br>Degree of protection:<br>Rated power:<br>Luminaire luminous flux*:<br>Light output*:<br>Colorful temperature*:<br>Color rendering index*:<br>Color temperature stability*:<br>cos *:<br>PRA: | I<br>IP20<br>63.7 w<br>7243 Im<br>114 Im/w<br>3000 K<br>Ra >80<br>MAC 3<br>0.97<br>LCA 60W 900-1750mA one4all SR<br>PRE |