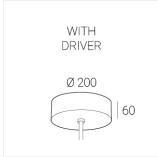

## Complectation

LED module 1
Fastener 1
Ceiling attachment 1

 $\ensuremath{\mathsf{IN}}$  - power supply integrated into the ceiling cup, see installation manual.

The manufacturer reserves the right to change the configuration of the LED luminaire.

## Specifications

Measurements: D400x38; D160x25 mm

IP20

Round

Body: Aluminum Illuminant: LED

Electrical safety class: 1 Degree of protection: IP20 Rated power: 63.7 w Luminaire luminous flux\*: 5746 lm Light output\*: 90 lm/w 2700 K Colorful temperature\*: Color rendering index\*: Ra >90 Color temperature stability\*: MAC 3 0.97 cos \*: LCA 60W 900-1750mA one4all SR PRA: