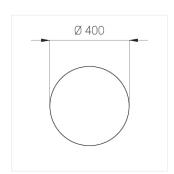

## Specifications

Measurements: D400x38; D160x25 mm

IP20

Round

Body: Aluminum Illuminant: LED

Electrical safety class: 1 Degree of protection: IP20 Rated power: 63.7 w Luminaire luminous flux\*: 5746 lm Light output\*: 90 lm/w 2700 K Colorful temperature\*: Color rendering index\*: Ra >90 Color temperature stability\*: MAC 3 0.97 cos \*: LCA 60W 900-1750mA one4all SR PRA: