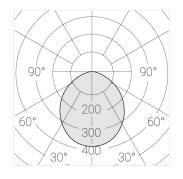

## Specifications

Measurements: D400x38; D160x25 mm

IP20

Round

Body: Aluminum Illuminant: LED

Electrical safety class: 1 Degree of protection: IP20 Rated power: 63.7 w Luminaire luminous flux\*: 5746 lm Light output\*: 90 lm/w 2700 K Colorful temperature\*: Color rendering index\*: Ra >90 Color temperature stability\*: MAC 3 0.97 cos \*: LCA 60W 900-1750mA one4all SR PRA: