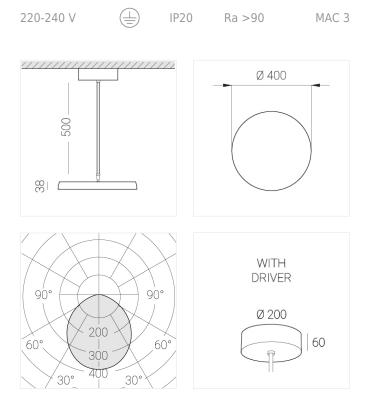

## **Specifications**

| Measurements:                                                                                                                                                                                                            | D400x38; D160x25 mm                                                                                                    |
|--------------------------------------------------------------------------------------------------------------------------------------------------------------------------------------------------------------------------|------------------------------------------------------------------------------------------------------------------------|
| Round<br>Body:<br>Illuminant:                                                                                                                                                                                            | Aluminum<br>LED                                                                                                        |
| Electrical safety class:<br>Degree of protection:<br>Rated power:<br>Luminaire luminous flux*:<br>Light output*:<br>Colorful temperature*:<br>Color rendering index*:<br>Color temperature stability*:<br>cos *:<br>PRA: | l<br>IP20<br>63.7 w<br>6243 lm<br>98 lm/w<br>3000 K<br>Ra >90<br>MAC 3<br>0.97<br>LCA 60W 900-1750mA one4all SR<br>PRE |