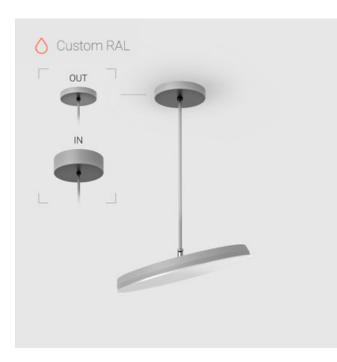

## Complectation

| LED module         | 1 |
|--------------------|---|
| Fastener           | 1 |
| Ceiling attachment | 1 |

IN - power supply integrated into the ceiling cup, see installation manual.

The manufacturer reserves the right to change the configuration of the LED luminaire.