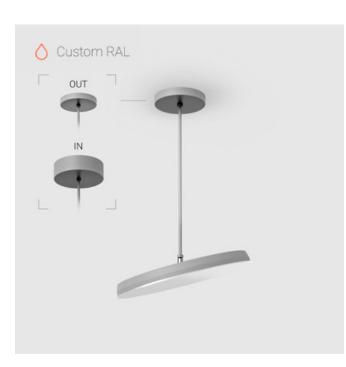

# Suspension luminaire на штанге

## EVO Move OUT RAL D400 64W 830 DA ze77001396

### Complectation

| LED module         | 1 |
|--------------------|---|
| Conrol gear        | 1 |
| Fastener           | 1 |
| Ceiling attachment | 1 |
|                    |   |

#### OUT- external power supply, see installation manual.

The manufacturer reserves the right to change the configuration of the LED luminaire.

#### **Specifications**

| Measurements:                                                                                                                                                                                                            | D400x38; D200x60 mm                                                                                                      |
|--------------------------------------------------------------------------------------------------------------------------------------------------------------------------------------------------------------------------|--------------------------------------------------------------------------------------------------------------------------|
| Round<br>Body:<br>Illuminant:                                                                                                                                                                                            | Aluminum<br>LED                                                                                                          |
| Electrical safety class:<br>Degree of protection:<br>Rated power:<br>Luminaire luminous flux*:<br>Light output*:<br>Colorful temperature*:<br>Color rendering index*:<br>Color temperature stability*:<br>cos *:<br>PRA: | II<br>IP20<br>63.7 w<br>7243 Im<br>114 Im/w<br>3000 K<br>Ra >80<br>MAC 3<br>0.97<br>LCA 60W 900-1750mA one4all SR<br>PRE |