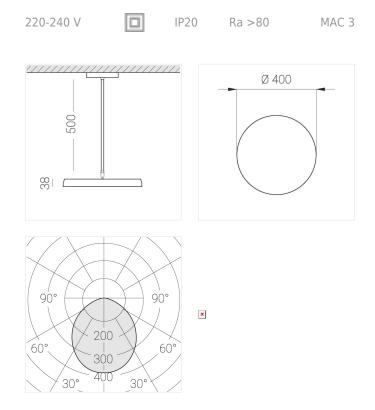

#### **Specifications**

| Measurements:                                                                                                                                                                                                            | D400x38; D200x60 mm                                                                                                      |
|--------------------------------------------------------------------------------------------------------------------------------------------------------------------------------------------------------------------------|--------------------------------------------------------------------------------------------------------------------------|
| Round<br>Body:<br>Illuminant:                                                                                                                                                                                            | Aluminum<br>LED                                                                                                          |
| Electrical safety class:<br>Degree of protection:<br>Rated power:<br>Luminaire luminous flux*:<br>Light output*:<br>Colorful temperature*:<br>Color rendering index*:<br>Color temperature stability*:<br>cos *:<br>PRA: | II<br>IP20<br>63.7 w<br>7243 Im<br>114 Im/w<br>3000 K<br>Ra >80<br>MAC 3<br>0.97<br>LCA 60W 900-1750mA one4all SR<br>PRE |

All parameters marked with \* are calculated values. Zenith uses tried and tested components from leading suppliers. However, it is possible for some LED technology-related faults to occur over the life of the product.