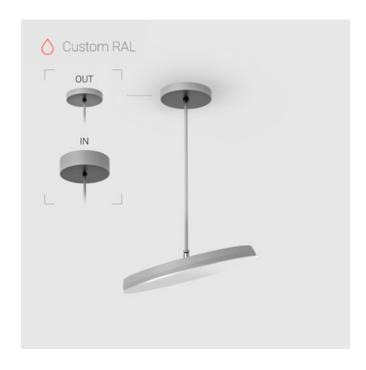

# EVO Move OUT RAL D400 64W 840 DA ze77001397

220-240 V

Ra >80

×

IP20

#### OUT- external power supply, see installation manual.

The manufacturer reserves the right to change the configuration of the LED luminaire.