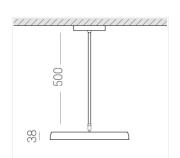

### **Specifications**

Measurements: D400x38; D200x60 mm

Round

Body: Aluminum Illuminant: LED

Electrical safety class: Ш Degree of protection: IP20 Rated power: 63.7 w Luminaire luminous flux\*: 7805 lm 123.00 lm/w Light output\*: 4000 K Colorful temperature\*: Color rendering index\*: Ra >80 Color temperature stability\*: MAC 3 0.97 cos \*: LCA 60W 900-1750mA one4all SR PRA: