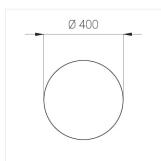

### **Specifications**

Measurements: D400x38; D200x60 mm

Round

Body: Aluminum Illuminant: LED

Electrical safety class: Ш Degree of protection: IP20 Rated power: 63.7 w Luminaire luminous flux\*: 7805 lm 123.00 lm/w Light output\*: 4000 K Colorful temperature\*: Color rendering index\*: Ra >80 Color temperature stability\*: MAC 3 0.97 cos \*: LCA 60W 900-1750mA one4all SR PRA: