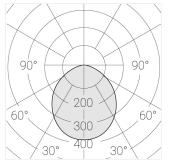

### **Specifications**

Measurements: D400x38; D200x60 mm

Round

Body: Aluminum Illuminant: LED

Electrical safety class: Ш Degree of protection: IP20 Rated power: 63.7 w Luminaire luminous flux\*: 7805 lm 123.00 lm/w Light output\*: 4000 K Colorful temperature\*: Color rendering index\*: Ra >80 Color temperature stability\*: MAC 3 0.97 cos \*: LCA 60W 900-1750mA one4all SR PRA: