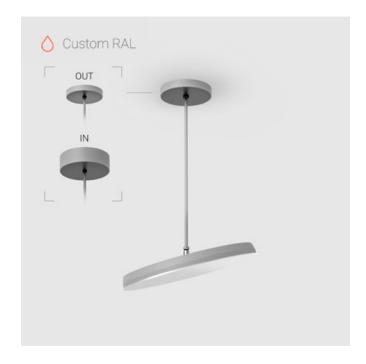

#### Specifications

Measurements: D400x38; D200x60 mm

IP20

Round

Body: Aluminum Illuminant: LED

Electrical safety class: Ш Degree of protection: IP20 Rated power: 63.7 w Luminaire luminous flux\*: 5746 lm Light output\*: 90 lm/w Colorful temperature\*: 2700 K Ra >90 Color rendering index\*: Color temperature stability\*: MAC 3 0.97 cos \*: LCA 60W 900-1750mA one4all SR PRA: