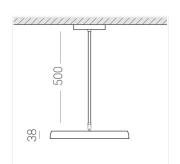

#### Specifications

Measurements: D400x38; D200x60 mm

IP20

Round

Body: Aluminum Illuminant: LED

Electrical safety class: Ш Degree of protection: IP20 Rated power: 63.7 w Luminaire luminous flux\*: 5746 lm Light output\*: 90 lm/w Colorful temperature\*: 2700 K Ra >90 Color rendering index\*: Color temperature stability\*: MAC 3 0.97 cos \*: LCA 60W 900-1750mA one4all SR PRA: