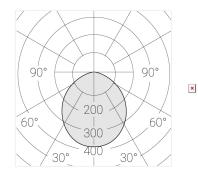

#### Specifications

Measurements: D400x38; D200x60 mm

IP20

Round

Body: Aluminum Illuminant: LED

Electrical safety class: Ш Degree of protection: IP20 Rated power: 63.7 w Luminaire luminous flux\*: 5746 lm Light output\*: 90 lm/w Colorful temperature\*: 2700 K Ra >90 Color rendering index\*: Color temperature stability\*: MAC 3 0.97 cos \*: LCA 60W 900-1750mA one4all SR PRA: