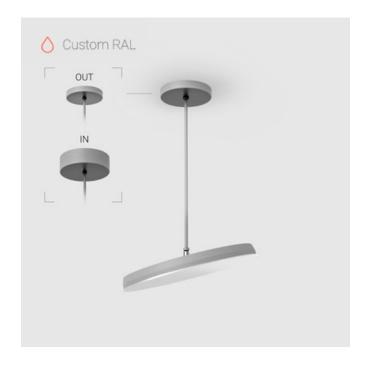

# EVO Move OUT RAL D400 64W 930 DA ze77001399

220-240 V

Ra >90

#### $\ensuremath{\mathsf{OUT}}\xspace$ external power supply, see installation manual.

The manufacturer reserves the right to change the configuration of the LED luminaire.

#### Specifications

Measurements: D400x38; D200x60 mm

IP20

Round

Body: Aluminum Illuminant: LED

Electrical safety class: Ш Degree of protection: IP20 Rated power: 63.7 w Luminaire luminous flux\*: 6243 lm 98 lm/w Light output\*: Colorful temperature\*: 3000 K Ra >90 Color rendering index\*: Color temperature stability\*: MAC 3 cos \*: 0.97 LCA 60W 900-1750mA one4all SR PRA: