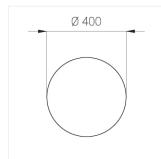

#### Specifications

Measurements: D400x38; D200x60 mm

IP20

Round

Body: Aluminum Illuminant: LED

Electrical safety class: Ш Degree of protection: IP20 Rated power: 63.7 w Luminaire luminous flux\*: 6243 lm 98 lm/w Light output\*: Colorful temperature\*: 3000 K Ra >90 Color rendering index\*: Color temperature stability\*: MAC 3 cos \*: 0.97 LCA 60W 900-1750mA one4all SR PRA: