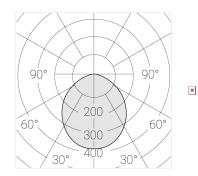

## Suspension luminaire на штанге



MAC 3

# EVO Move OUT RAL D400 64W 930 DA ze77001399





220-240 V



Ra >90



### Complectation

| LED module         | 1 |
|--------------------|---|
| Conrol gear        | 1 |
| Fastener           | 1 |
| Ceiling attachment | 1 |

#### $\ensuremath{\mathsf{OUT}}\xspace$ external power supply, see installation manual.

The manufacturer reserves the right to change the configuration of the LED luminaire.

#### Specifications

Measurements: D400x38; D200x60 mm

IP20

Round

Body: Aluminum Illuminant: LED

Electrical safety class: Ш Degree of protection: IP20 Rated power: 63.7 w Luminaire luminous flux\*: 6243 lm 98 lm/w Light output\*: Colorful temperature\*: 3000 K Ra >90 Color rendering index\*: Color temperature stability\*: MAC 3 cos \*: 0.97 LCA 60W 900-1750mA one4all SR PRA:

All parameters marked with \* are calculated values. Zenith uses tried and tested co