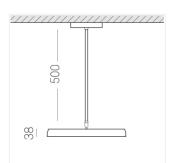

#### Specifications

Measurements: D400x38; D200x60 mm

IP20

Round

Body: Aluminum Illuminant: LED

Electrical safety class: Ш Degree of protection: IP20 Rated power: 63.7 w Luminaire luminous flux\*: 6243 lm 98 lm/w Light output\*: Colorful temperature\*: 3000 K Ra >90 Color rendering index\*: Color temperature stability\*: MAC 3 cos \*: 0.97 LCA 60W 900-1750mA one4all SR PRA: