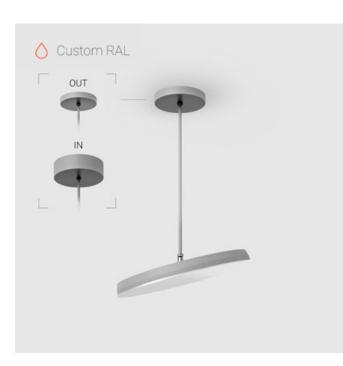

# Suspension luminaire на штанге

## EVO Move OUT RAL D400 64W 940 DA ze77001400

### Complectation

| LED module         | 1 |
|--------------------|---|
| Conrol gear        | 1 |
| Fastener           | 1 |
| Ceiling attachment | 1 |
|                    |   |

#### OUT- external power supply, see installation manual.

The manufacturer reserves the right to change the configuration of the LED luminaire.