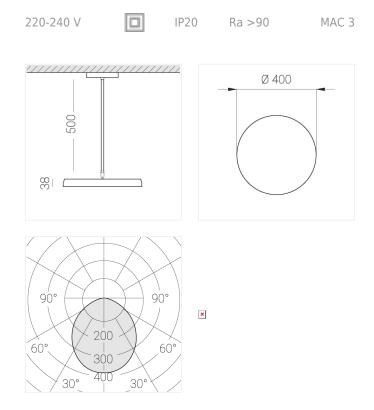

#### **Specifications**

| Measurements:                                                                                                                                                                                                            | D400x38; D200x60 mm                                                                                                         |
|--------------------------------------------------------------------------------------------------------------------------------------------------------------------------------------------------------------------------|-----------------------------------------------------------------------------------------------------------------------------|
| Round<br>Body:<br>Illuminant:                                                                                                                                                                                            | Aluminum<br>LED                                                                                                             |
| Electrical safety class:<br>Degree of protection:<br>Rated power:<br>Luminaire luminous flux*:<br>Light output*:<br>Colorful temperature*:<br>Color rendering index*:<br>Color temperature stability*:<br>cos *:<br>PRA: | II<br>IP20<br>63.7 w<br>6745 Im<br>106.00 Im/w<br>4000 K<br>Ra >90<br>MAC 3<br>0.97<br>LCA 60W 900-1750mA one4all SR<br>PRE |

All parameters marked with \* are calculated values. Zenith uses tried and tested components from leading suppliers. However, it is possible for some LED technology-related faults to occur over the life of the product.