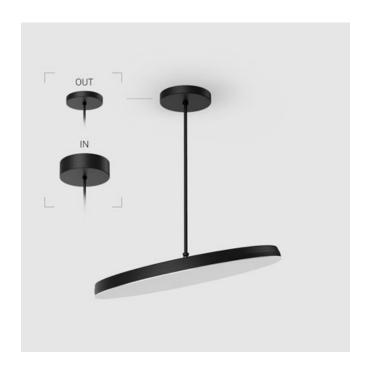

## Complectation

| LED module         | 1 |
|--------------------|---|
| Fastener           | 1 |
| Ceiling attachment | 1 |

 $\ensuremath{\mathsf{IN}}$  - power supply integrated into the ceiling cup, see installation manual.