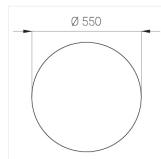

## **Specifications**

Measurements: D550x38; D160x25 mm

Round

Body: Aluminum Illuminant: LED

Electrical safety class: 1 Degree of protection: IP20 Rated power: 77.4 w Luminaire luminous flux\*: 9128 lm Light output\*: 118 lm/w Colorful temperature\*: 3000 K Color rendering index\*: Ra >80 Color temperature stability\*: MAC 3 cos \*: 0.95 LC 100W 1100-2100mA flexC SR EXC PRA: