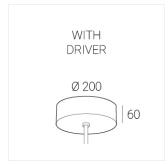

## Complectation

| LED module         | 1 |
|--------------------|---|
| Fastener           | 1 |
| Ceiling attachment | 1 |

 $\ensuremath{\mathsf{IN}}$  - power supply integrated into the ceiling cup, see installation manual.

## **Specifications**

Measurements: D550x38; D160x25 mm

Round

Body: Aluminum Illuminant: LED

Electrical safety class: 1 Degree of protection: IP20 Rated power: 77.4 w Luminaire luminous flux\*: 9128 lm Light output\*: 118 lm/w Colorful temperature\*: 3000 K Color rendering index\*: Ra >80 Color temperature stability\*: MAC 3 cos \*: 0.95 LC 100W 1100-2100mA flexC SR EXC PRA: