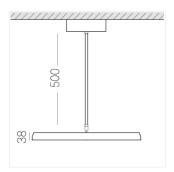

## **Specifications**

Measurements: D550x38; D160x25 mm

Round

Body: Aluminum Illuminant: LED

Electrical safety class: 1 Degree of protection: IP20 Rated power: 77.4 w Luminaire luminous flux\*: 9128 lm Light output\*: 118 lm/w Colorful temperature\*: 3000 K Color rendering index\*: Ra >80 Color temperature stability\*: MAC 3 cos \*: 0.95 LC 100W 1100-2100mA flexC SR EXC PRA: