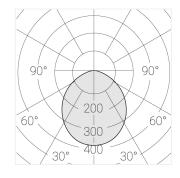

## **Specifications**

Measurements: D550x38; D160x25 mm

Round

Body: Aluminum Illuminant: LED

Electrical safety class: 1 Degree of protection: IP20 Rated power: 77.4 w Luminaire luminous flux\*: 9128 lm Light output\*: 118 lm/w Colorful temperature\*: 3000 K Color rendering index\*: Ra >80 Color temperature stability\*: MAC 3 cos \*: 0.95 LC 100W 1100-2100mA flexC SR EXC PRA: