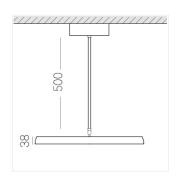

## **Specifications**

Measurements: D550x38; D160x25 mm

Round

Body: Aluminum Illuminant: LED

Electrical safety class: 1 Degree of protection: IP20 Rated power: 77.4 w Luminaire luminous flux\*: 9834 lm Light output\*: 127 lm/w Colorful temperature\*: 4000 K Color rendering index\*: Ra >80 Color temperature stability\*: MAC 3 cos \*: 0.95 LC 100W 1100-2100mA flexC SR EXC PRA: