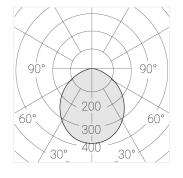

## **Specifications**

Measurements: D550x38; D160x25 mm

Round

Body: Aluminum Illuminant: LED

Electrical safety class: 1 Degree of protection: IP20 Rated power: 77.4 w Luminaire luminous flux\*: 9834 lm Light output\*: 127 lm/w Colorful temperature\*: 4000 K Color rendering index\*: Ra >80 Color temperature stability\*: MAC 3 cos \*: 0.95 LC 100W 1100-2100mA flexC SR EXC PRA: