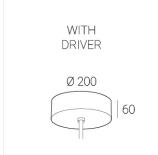

## **Specifications**

Measurements: D550x38; D160x25 mm

Round

Body: Aluminum Illuminant: LED

Electrical safety class: 1 Degree of protection: IP20 Rated power: 77.4 w Luminaire luminous flux\*: 9834 lm Light output\*: 127 lm/w Colorful temperature\*: 4000 K Color rendering index\*: Ra >80 Color temperature stability\*: MAC 3 cos \*: 0.95 LC 100W 1100-2100mA flexC SR EXC PRA: