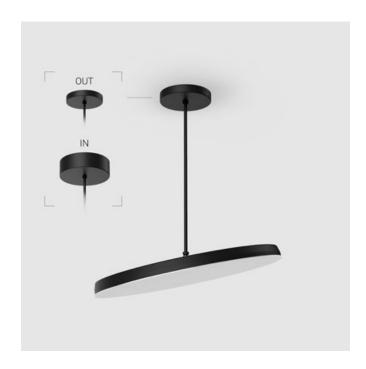

## Complectation

| LED module         | 1 |
|--------------------|---|
| Fastener           | 1 |
| Ceiling attachment | 1 |

 $\ensuremath{\mathsf{IN}}$  - power supply integrated into the ceiling cup, see installation manual.