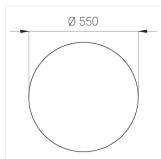

## **Specifications**

Measurements: D550x38; D160x25 mm

Round

Body: Aluminum Illuminant: LED

Electrical safety class: 1 Degree of protection: IP20 Rated power: 77.4 w Luminaire luminous flux\*: 9834 lm Light output\*: 127 lm/w Colorful temperature\*: 4000 K Color rendering index\*: Ra >80 Color temperature stability\*: MAC 3 cos \*: 0.95 LC 100W 1100-2100mA flexC SR EXC PRA: