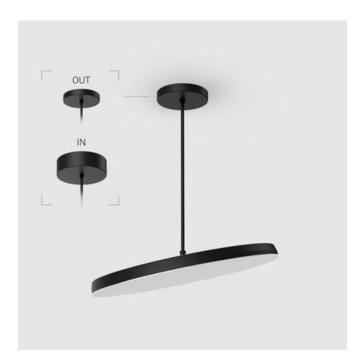

## Complectation

| LED module         | 1 |
|--------------------|---|
| Fastener           | 1 |
| Ceiling attachment | 1 |

IN - power supply integrated into the ceiling cup, see installation manual.

The manufacturer reserves the right to change the configuration of the LED luminaire.