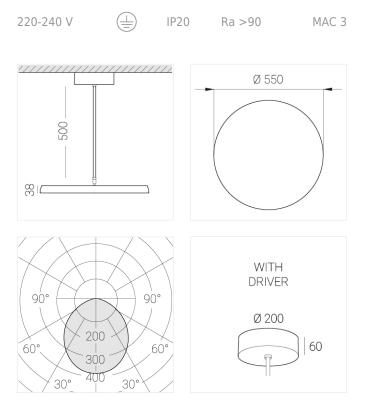

## **Specifications**

| Measurements:                                                                                                                                                                                                            | D550x38; D160x25 mm                                                                                                |
|--------------------------------------------------------------------------------------------------------------------------------------------------------------------------------------------------------------------------|--------------------------------------------------------------------------------------------------------------------|
| Round<br>Body:<br>Illuminant:                                                                                                                                                                                            | Aluminum<br>LED                                                                                                    |
| Electrical safety class:<br>Degree of protection:<br>Rated power:<br>Luminaire luminous flux*:<br>Light output*:<br>Colorful temperature*:<br>Color rendering index*:<br>Color temperature stability*:<br>cos *:<br>PRA: | l<br>IP20<br>77.4 w<br>7235 lm<br>93 lm/w<br>2700 K<br>Ra >90<br>MAC 3<br>0.95<br>LC 100W 1100-2100mA flexC SR EXC |