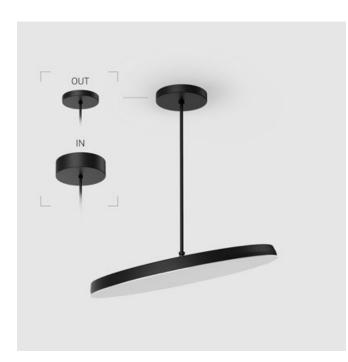

## Complectation

| LED module         | 1 |
|--------------------|---|
| Fastener           | 1 |
| Ceiling attachment | 1 |

IN - power supply integrated into the ceiling cup, see installation manual.

The manufacturer reserves the right to change the configuration of the LED luminaire.