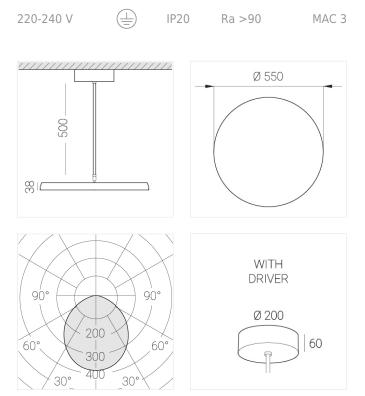

## **Specifications**

| Measurements:                                                                                                                                                                                                            | D550x38; D160x25 mm                                                                                                 |
|--------------------------------------------------------------------------------------------------------------------------------------------------------------------------------------------------------------------------|---------------------------------------------------------------------------------------------------------------------|
| Round<br>Body:<br>Illuminant:                                                                                                                                                                                            | Aluminum<br>LED                                                                                                     |
| Electrical safety class:<br>Degree of protection:<br>Rated power:<br>Luminaire luminous flux*:<br>Light output*:<br>Colorful temperature*:<br>Color rendering index*:<br>Color temperature stability*:<br>cos *:<br>PRA: | l<br>IP20<br>77.4 w<br>7866 lm<br>102 lm/w<br>3000 K<br>Ra >90<br>MAC 3<br>0.95<br>LC 100W 1100-2100mA flexC SR EXC |