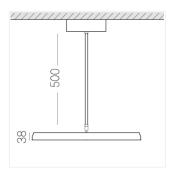

## **Specifications**

Measurements: D550x38; D160x25 mm

Round

Body: Aluminum Illuminant: LED

Electrical safety class: 1 Degree of protection: IP20 Rated power: 77.4 w Luminaire luminous flux\*: 8497 lm Light output\*: 110 lm/w Colorful temperature\*: 4000 K Color rendering index\*: Ra >90 Color temperature stability\*: MAC 3 cos \*: 0.95 LC 100W 1100-2100mA flexC SR EXC PRA: