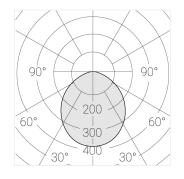

## **Specifications**

Measurements: D550x38; D160x25 mm

Round

Body: Aluminum Illuminant: LED

Electrical safety class: 1 Degree of protection: IP20 Rated power: 77.4 w Luminaire luminous flux\*: 8497 lm Light output\*: 110 lm/w Colorful temperature\*: 4000 K Color rendering index\*: Ra >90 Color temperature stability\*: MAC 3 cos \*: 0.95 LC 100W 1100-2100mA flexC SR EXC PRA: