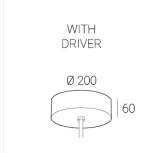

## **Specifications**

Measurements: D550x38; D160x25 mm

Round

Body: Aluminum Illuminant: LED

Electrical safety class: 1 Degree of protection: IP20 Rated power: 77.4 w Luminaire luminous flux\*: 8497 lm Light output\*: 110 lm/w Colorful temperature\*: 4000 K Color rendering index\*: Ra >90 Color temperature stability\*: MAC 3 cos \*: 0.95 LC 100W 1100-2100mA flexC SR EXC PRA: