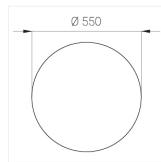

## **Specifications**

Measurements: D550x38; D160x25 mm

Round

Body: Aluminum Illuminant: LED

Electrical safety class: 1 Degree of protection: IP20 Rated power: 77.4 w Luminaire luminous flux\*: 8497 lm Light output\*: 110 lm/w Colorful temperature\*: 4000 K Color rendering index\*: Ra >90 Color temperature stability\*: MAC 3 cos \*: 0.95 LC 100W 1100-2100mA flexC SR EXC PRA: