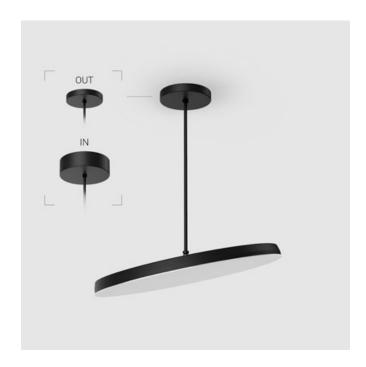

## Complectation

| LED module         | 1 |
|--------------------|---|
| Fastener           | 1 |
| Ceiling attachment | 1 |

 $\ensuremath{\mathsf{IN}}$  - power supply integrated into the ceiling cup, see installation manual.