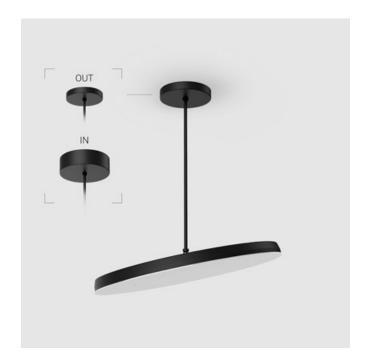

### **Specifications**

Measurements: D550x38; D200x60 mm

IP20

Round

Body: Aluminum Illuminant: LED

Electrical safety class: Ш Degree of protection: IP20 Rated power: 77.4 w Luminaire luminous flux\*: 9128 lm Light output\*: 118 lm/w Colorful temperature\*: 3000 K Color rendering index\*: Ra >80 Color temperature stability\*: MAC 3 0.95 cos \*: LC 100W 1100-2100mA flexC SR EXC PRA: