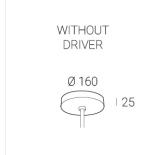

### **Specifications**

Measurements: D550x38; D200x60 mm

IP20

Round

Body: Aluminum Illuminant: LED

Electrical safety class: Ш Degree of protection: IP20 Rated power: 77.4 w Luminaire luminous flux\*: 9128 lm Light output\*: 118 lm/w Colorful temperature\*: 3000 K Color rendering index\*: Ra >80 Color temperature stability\*: MAC 3 0.95 cos \*: LC 100W 1100-2100mA flexC SR EXC PRA: