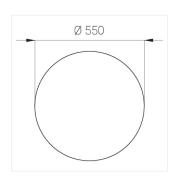

### **Specifications**

Measurements: D550x38; D200x60 mm

IP20

Round

Body: Aluminum Illuminant: LED

Electrical safety class: Ш Degree of protection: IP20 Rated power: 77.4 w Luminaire luminous flux\*: 9128 lm Light output\*: 118 lm/w Colorful temperature\*: 3000 K Color rendering index\*: Ra >80 Color temperature stability\*: MAC 3 0.95 cos \*: LC 100W 1100-2100mA flexC SR EXC PRA: