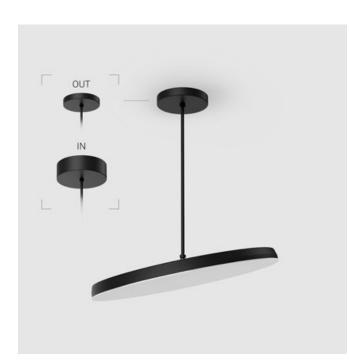

#### OUT- external power supply, see installation manual.

The manufacturer reserves the right to change the configuration of the LED luminaire.