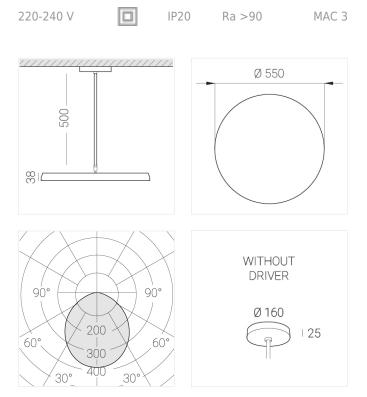

#### **Specifications**

| Measurements:                                                                                                                                                                                                            | D550x38; D200x60 mm                                                                                                 |
|--------------------------------------------------------------------------------------------------------------------------------------------------------------------------------------------------------------------------|---------------------------------------------------------------------------------------------------------------------|
| Round<br>Body:<br>Illuminant:                                                                                                                                                                                            | Aluminum<br>LED                                                                                                     |
| Electrical safety class:<br>Degree of protection:<br>Rated power:<br>Luminaire luminous flux*:<br>Light output*:<br>Colorful temperature*:<br>Color rendering index*:<br>Color temperature stability*:<br>cos *:<br>PRA: | II<br>IP20<br>77.4 w<br>7235 Im<br>93 Im/w<br>2700 K<br>Ra >90<br>MAC 3<br>0.95<br>LC 100W 1100-2100MA flexC SR EXC |