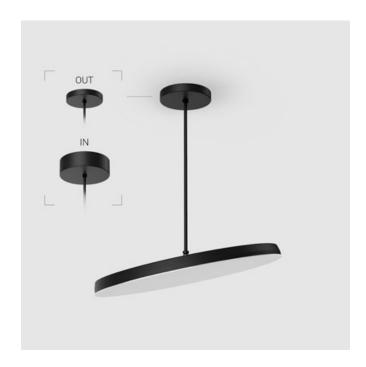

# EVO Move OUT Black D550 78W 930 ze77001424

220-240 V

Ra >90

#### $\ensuremath{\mathsf{OUT}}\xspace$ external power supply, see installation manual.

The manufacturer reserves the right to change the configuration of the LED luminaire.