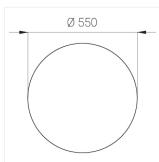

### **Specifications**

Measurements: D550x38; D200x60 mm

IP20

Round

Body: Aluminum Illuminant: LED

Electrical safety class: Ш Degree of protection: IP20 Rated power: 77.4 w Luminaire luminous flux\*: 7866 lm Light output\*: 102 lm/w Colorful temperature\*: 3000 K Color rendering index\*: Ra >90 Color temperature stability\*: MAC 3 0.95 cos \*: LC 100W 1100-2100mA flexC SR EXC PRA: