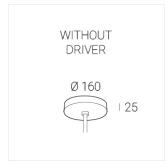

### **Specifications**

Measurements: D550x38; D200x60 mm

IP20

Round

Body: Aluminum Illuminant: LED

Electrical safety class: Ш Degree of protection: IP20 Rated power: 77.4 w Luminaire luminous flux\*: 7866 lm Light output\*: 102 lm/w Colorful temperature\*: 3000 K Color rendering index\*: Ra >90 Color temperature stability\*: MAC 3 0.95 cos \*: LC 100W 1100-2100mA flexC SR EXC PRA: