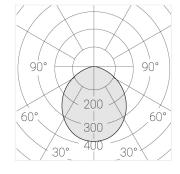

### **Specifications**

Measurements: D550x38; D200x60 mm

IP20

Round

Body: Aluminum Illuminant: LED

Electrical safety class: Ш Degree of protection: IP20 Rated power: 77.4 w Luminaire luminous flux\*: 7866 lm Light output\*: 102 lm/w Colorful temperature\*: 3000 K Color rendering index\*: Ra >90 Color temperature stability\*: MAC 3 0.95 cos \*: LC 100W 1100-2100mA flexC SR EXC PRA: