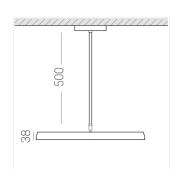

### **Specifications**

Measurements: D550x38; D200x60 mm

IP20

Round

Body: Aluminum Illuminant: LED

Electrical safety class: Ш Degree of protection: IP20 Rated power: 77.4 w Luminaire luminous flux\*: 7866 lm Light output\*: 102 lm/w Colorful temperature\*: 3000 K Color rendering index\*: Ra >90 Color temperature stability\*: MAC 3 0.95 cos \*: LC 100W 1100-2100mA flexC SR EXC PRA: