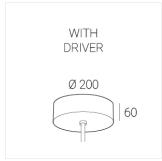

## **Specifications**

Measurements: D550x38; D160x25 mm

Round

Body: Aluminum Illuminant: LED

Electrical safety class: 1 Degree of protection: IP20 Rated power: 77.3 w Luminaire luminous flux\*: 9128 lm Light output\*: 118 lm/w Colorful temperature\*: 3000 K Color rendering index\*: Ra >80 Color temperature stability\*: MAC 3 0.95 cos \*: LCA 100W 1100-2100mA one4all SR