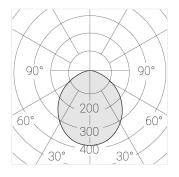

## **Specifications**

Measurements: D550x38; D160x25 mm

Round

Body: Aluminum Illuminant: LED

Electrical safety class: 1 Degree of protection: IP20 Rated power: 77.3 w Luminaire luminous flux\*: 9128 lm Light output\*: 118 lm/w Colorful temperature\*: 3000 K Color rendering index\*: Ra >80 Color temperature stability\*: MAC 3 0.95 cos \*: LCA 100W 1100-2100mA one4all SR