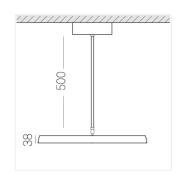

## **Specifications**

Measurements: D550x38; D160x25 mm

Round

Body: Aluminum Illuminant: LED

Electrical safety class: 1 Degree of protection: IP20 Rated power: 77.3 w Luminaire luminous flux\*: 9128 lm Light output\*: 118 lm/w Colorful temperature\*: 3000 K Color rendering index\*: Ra >80 Color temperature stability\*: MAC 3 0.95 cos \*: LCA 100W 1100-2100mA one4all SR