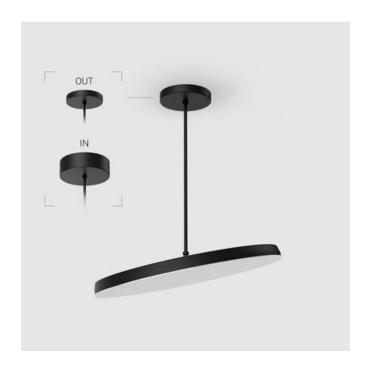

## Complectation

| LED module         | 1 |
|--------------------|---|
| Fastener           | 1 |
| Ceiling attachment | 1 |

 $\ensuremath{\mathsf{IN}}$  - power supply integrated into the ceiling cup, see installation manual.