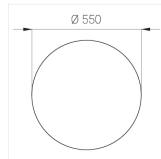

## **Specifications**

Measurements: D550x38; D160x25 mm

Round

Body: Aluminum Illuminant: LED

Electrical safety class: 1 Degree of protection: IP20 Rated power: 77.3 w Luminaire luminous flux\*: 9128 lm Light output\*: 118 lm/w Colorful temperature\*: 3000 K Color rendering index\*: Ra >80 Color temperature stability\*: MAC 3 0.95 cos \*: LCA 100W 1100-2100mA one4all SR