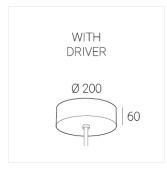

## **Specifications**

D550x38; D160x25 mm Measurements:

Round

Body: Aluminum Illuminant: LED

Electrical safety class: 1 Degree of protection: IP20 Rated power: 77.3 w Luminaire luminous flux\*: 9834 lm Light output\*: 127 lm/w Colorful temperature\*: 4000 K Color rendering index\*: Ra >80 Color temperature stability\*: MAC 3 0.95 cos \*: LCA 100W 1100-2100mA one4all SR PRA: