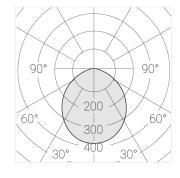

## **Specifications**

D550x38; D160x25 mm Measurements:

Round

Body: Aluminum Illuminant: LED

Electrical safety class: 1 Degree of protection: IP20 Rated power: 77.3 w Luminaire luminous flux\*: 9834 lm Light output\*: 127 lm/w Colorful temperature\*: 4000 K Color rendering index\*: Ra >80 Color temperature stability\*: MAC 3 0.95 cos \*: LCA 100W 1100-2100mA one4all SR PRA: