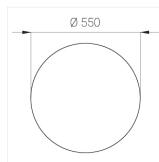

## **Specifications**

D550x38; D160x25 mm Measurements:

Round

Body: Aluminum Illuminant: LED

Electrical safety class: 1 Degree of protection: IP20 Rated power: 77.3 w Luminaire luminous flux\*: 9834 lm Light output\*: 127 lm/w Colorful temperature\*: 4000 K Color rendering index\*: Ra >80 Color temperature stability\*: MAC 3 0.95 cos \*: LCA 100W 1100-2100mA one4all SR PRA: