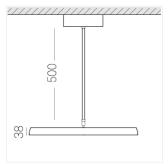

## **Specifications**

D550x38; D160x25 mm Measurements:

Round

Body: Aluminum Illuminant: LED

Electrical safety class: 1 Degree of protection: IP20 Rated power: 77.3 w Luminaire luminous flux\*: 9834 lm Light output\*: 127 lm/w Colorful temperature\*: 4000 K Color rendering index\*: Ra >80 Color temperature stability\*: MAC 3 0.95 cos \*: LCA 100W 1100-2100mA one4all SR PRA: