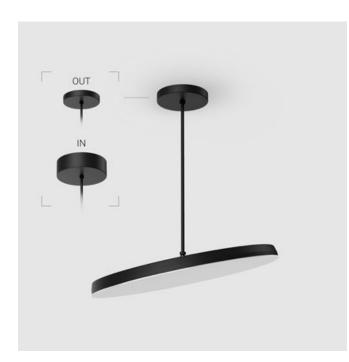

## Complectation

| LED module         | 1 |
|--------------------|---|
| Fastener           | 1 |
| Ceiling attachment | 1 |

IN - power supply integrated into the ceiling cup, see installation manual.

The manufacturer reserves the right to change the configuration of the LED luminaire.