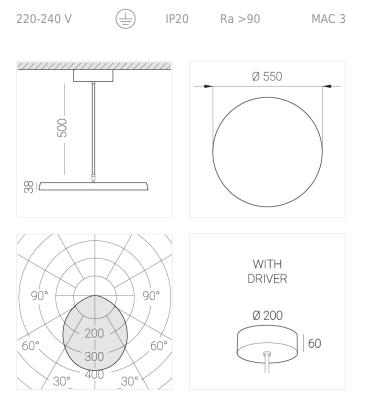

## **Specifications**

| Measurements:                                                                                                                                                                                                            | D550x38; D160x25 mm                                                                                                      |
|--------------------------------------------------------------------------------------------------------------------------------------------------------------------------------------------------------------------------|--------------------------------------------------------------------------------------------------------------------------|
| Round<br>Body:<br>Illuminant:                                                                                                                                                                                            | Aluminum<br>LED                                                                                                          |
| Electrical safety class:<br>Degree of protection:<br>Rated power:<br>Luminaire luminous flux*:<br>Light output*:<br>Colorful temperature*:<br>Color rendering index*:<br>Color temperature stability*:<br>cos *:<br>PRA: | I<br>IP20<br>77.3 w<br>7235 Im<br>94 Im/w<br>2700 K<br>Ra >90<br>MAC 3<br>0.95<br>LCA 100W 1100-2100mA one4all SR<br>PRE |