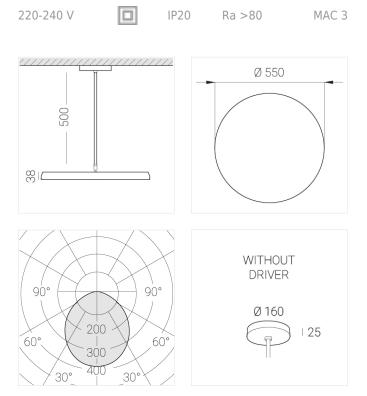

#### **Specifications**

| Measurements:                                                                                                                                                                                                            | D550x38; D200x60 mm                                                                                                        |
|--------------------------------------------------------------------------------------------------------------------------------------------------------------------------------------------------------------------------|----------------------------------------------------------------------------------------------------------------------------|
| Round<br>Body:<br>Illuminant:                                                                                                                                                                                            | Aluminum<br>LED                                                                                                            |
| Electrical safety class:<br>Degree of protection:<br>Rated power:<br>Luminaire luminous flux*:<br>Light output*:<br>Colorful temperature*:<br>Color rendering index*:<br>Color temperature stability*:<br>cos *:<br>PRA: | II<br>IP20<br>77.3 w<br>9128 lm<br>118 lm/w<br>3000 K<br>Ra >80<br>MAC 3<br>0.95<br>LCA 100W 1100-2100mA one4all SR<br>PRE |