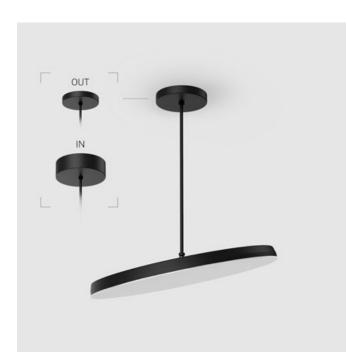

#### OUT- external power supply, see installation manual.

The manufacturer reserves the right to change the configuration of the LED luminaire.