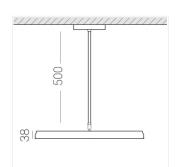

### **Specifications**

Measurements: D550x38; D200x60 mm

IP20

Round

Body: Aluminum Illuminant: LED

Electrical safety class: Ш Degree of protection: IP20 Rated power: 77.3 w Luminaire luminous flux\*: 9834 lm Light output\*: 127 lm/w 4000 K Colorful temperature\*: Color rendering index\*: Ra >80 Color temperature stability\*: MAC 3 0.95 cos \*: