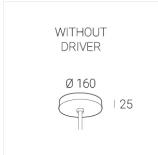

### **Specifications**

Measurements: D550x38; D200x60 mm

IP20

Round

Body: Aluminum Illuminant: LED

Electrical safety class: Ш Degree of protection: IP20 Rated power: 77.3 w Luminaire luminous flux\*: 9834 lm Light output\*: 127 lm/w 4000 K Colorful temperature\*: Color rendering index\*: Ra >80 Color temperature stability\*: MAC 3 0.95 cos \*: