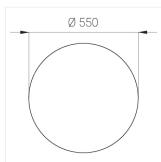

### **Specifications**

Measurements: D550x38; D200x60 mm

IP20

Round

Body: Aluminum Illuminant: LED

Electrical safety class: Ш Degree of protection: IP20 Rated power: 77.3 w Luminaire luminous flux\*: 9834 lm Light output\*: 127 lm/w 4000 K Colorful temperature\*: Color rendering index\*: Ra >80 Color temperature stability\*: MAC 3 0.95 cos \*: