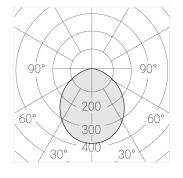

### **Specifications**

Measurements: D550x38; D200x60 mm

IP20

Round

Body: Aluminum Illuminant: LED

Electrical safety class: Ш Degree of protection: IP20 Rated power: 77.3 w Luminaire luminous flux\*: 9834 lm Light output\*: 127 lm/w 4000 K Colorful temperature\*: Color rendering index\*: Ra >80 Color temperature stability\*: MAC 3 0.95 cos \*: