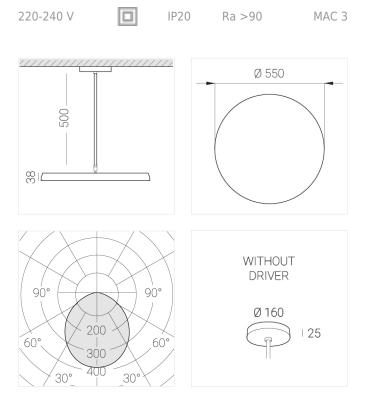

#### **Specifications**

| Measurements:                                                                                                                                                                                                            | D550x38; D200x60 mm                                                                                                       |
|--------------------------------------------------------------------------------------------------------------------------------------------------------------------------------------------------------------------------|---------------------------------------------------------------------------------------------------------------------------|
| Round<br>Body:<br>Illuminant:                                                                                                                                                                                            | Aluminum<br>LED                                                                                                           |
| Electrical safety class:<br>Degree of protection:<br>Rated power:<br>Luminaire luminous flux*:<br>Light output*:<br>Colorful temperature*:<br>Color rendering index*:<br>Color temperature stability*:<br>cos *:<br>PRA: | II<br>IP20<br>77.3 w<br>7235 Im<br>94 Im/w<br>2700 K<br>Ra >90<br>MAC 3<br>0.95<br>LCA 100W 1100-2100mA one4all SR<br>PRF |

All parameters marked with \* are calculated values. Zenith uses tried and tested components from leading suppliers. However, it is possible for some LED technology-related faults to occur over the life of the product.