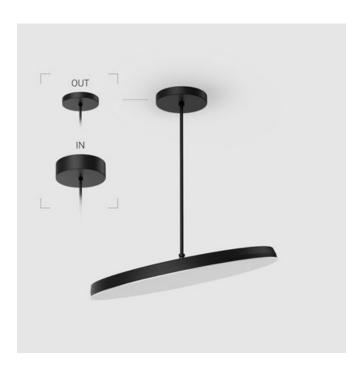

### Complectation

| LED module         | 1 |
|--------------------|---|
| Conrol gear        | 1 |
| Fastener           | 1 |
| Ceiling attachment | 1 |
|                    |   |

#### OUT- external power supply, see installation manual.

The manufacturer reserves the right to change the configuration of the LED luminaire.