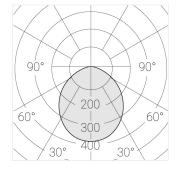

### **Specifications**

Measurements: D550x38; D200x60 mm

IP20

Round

Body: Aluminum Illuminant: LED

Electrical safety class: Ш Degree of protection: IP20 Rated power: 77.3 w Luminaire luminous flux\*: 7866 lm Light output\*: 102 lm/w 3000 K Colorful temperature\*: Color rendering index\*: Ra >90 Color temperature stability\*: MAC 3 0.95 cos \*: LCA 100W 1100-2100mA one4all SR PRA: