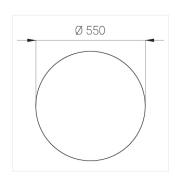

### **Specifications**

Measurements: D550x38; D200x60 mm

IP20

Round

Body: Aluminum Illuminant: LED

Electrical safety class: Ш Degree of protection: IP20 Rated power: 77.3 w Luminaire luminous flux\*: 7866 lm Light output\*: 102 lm/w 3000 K Colorful temperature\*: Color rendering index\*: Ra >90 Color temperature stability\*: MAC 3 0.95 cos \*: LCA 100W 1100-2100mA one4all SR PRA: