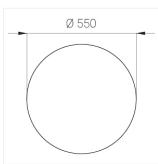

### **Specifications**

Measurements: D550x38; D200x60 mm

IP20

Round

Body: Aluminum Illuminant: LED

Electrical safety class: Ш Degree of protection: IP20 Rated power: 77.3 w Luminaire luminous flux\*: 8497 lm Light output\*: 110 lm/w 4000 K Colorful temperature\*: Color rendering index\*: Ra >90 Color temperature stability\*: MAC 3 0.95 cos \*: LCA 100W 1100-2100mA one4all SR PRA: