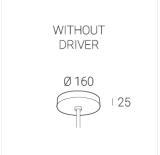

### **Specifications**

Measurements: D550x38; D200x60 mm

IP20

Round

Body: Aluminum Illuminant: LED

Electrical safety class: Ш Degree of protection: IP20 Rated power: 77.3 w Luminaire luminous flux\*: 8497 lm Light output\*: 110 lm/w 4000 K Colorful temperature\*: Color rendering index\*: Ra >90 Color temperature stability\*: MAC 3 0.95 cos \*: LCA 100W 1100-2100mA one4all SR PRA: