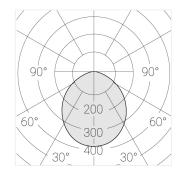

### **Specifications**

Measurements: D550x38; D200x60 mm

IP20

Round

Body: Aluminum Illuminant: LED

Electrical safety class: Ш Degree of protection: IP20 Rated power: 77.3 w Luminaire luminous flux\*: 8497 lm Light output\*: 110 lm/w 4000 K Colorful temperature\*: Color rendering index\*: Ra >90 Color temperature stability\*: MAC 3 0.95 cos \*: LCA 100W 1100-2100mA one4all SR PRA: