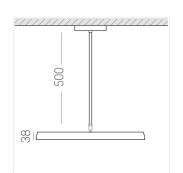

### **Specifications**

Measurements: D550x38; D200x60 mm

IP20

Round

Body: Aluminum Illuminant: LED

Electrical safety class: Ш Degree of protection: IP20 Rated power: 77.3 w Luminaire luminous flux\*: 8497 lm Light output\*: 110 lm/w 4000 K Colorful temperature\*: Color rendering index\*: Ra >90 Color temperature stability\*: MAC 3 0.95 cos \*: LCA 100W 1100-2100mA one4all SR PRA: