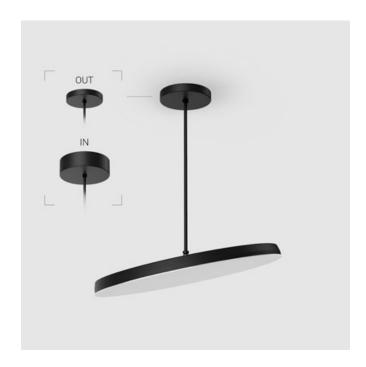

### **Specifications**

Measurements: D550x38; D200x60 mm

IP20

Round

Body: Aluminum Illuminant: LED

Electrical safety class: Ш Degree of protection: IP20 Rated power: 77.3 w Luminaire luminous flux\*: 8497 lm Light output\*: 110 lm/w 4000 K Colorful temperature\*: Color rendering index\*: Ra >90 Color temperature stability\*: MAC 3 0.95 cos \*: LCA 100W 1100-2100mA one4all SR PRA: