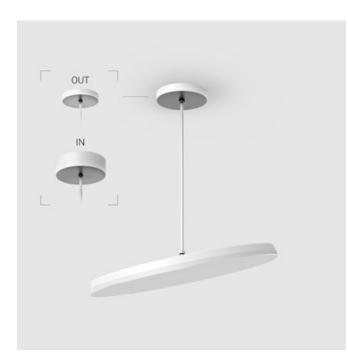

## Suspension luminaire на штанге

## EVO Move IN White D550 78W 830 ze77001126

## Complectation

| 1 |
|---|
| 1 |
| 1 |
|   |

IN - power supply integrated into the ceiling cup, see installation manual.

The manufacturer reserves the right to change the configuration of the LED luminaire.