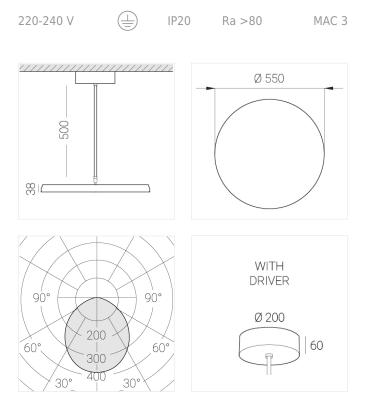

## **Specifications**

| Measurements:                                                                                                                                                                                                            | D550x38; D160x25 mm                                                                                                 |
|--------------------------------------------------------------------------------------------------------------------------------------------------------------------------------------------------------------------------|---------------------------------------------------------------------------------------------------------------------|
| Round<br>Body:<br>Illuminant:                                                                                                                                                                                            | Aluminum<br>LED                                                                                                     |
| Electrical safety class:<br>Degree of protection:<br>Rated power:<br>Luminaire luminous flux*:<br>Light output*:<br>Colorful temperature*:<br>Color rendering index*:<br>Color temperature stability*:<br>cos *:<br>PRA: | l<br>IP20<br>77.4 w<br>9128 lm<br>118 lm/w<br>3000 K<br>Ra >80<br>MAC 3<br>0.95<br>LC 100W 1100-2100mA flexC SR EXC |

All parameters marked with \* are calculated values. Zenith uses tried and tested components from leading suppliers. However, it is possible for some LED technology-related faults to occur over the life of the product.

 $^{\ast\ast}$  — the manufacturer reserves the right to replace the power supply with a similar one with the same characteristics.