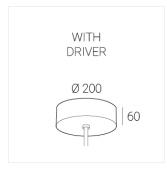

## Complectation

| LED module         | 1 |
|--------------------|---|
| Fastener           | 1 |
| Ceiling attachment | 1 |

 $\ensuremath{\mathsf{IN}}$  - power supply integrated into the ceiling cup, see installation manual.

## **Specifications**

Measurements: D550x38; D160x25 mm

Round

Body: Aluminum Illuminant: LED

Electrical safety class: 1 Degree of protection: IP20 Rated power: 77.4 w Luminaire luminous flux\*: 9834 lm Light output\*: 127.00 lm/w Colorful temperature\*: 4000 K Color rendering index\*: Ra >80 Color temperature stability\*: MAC 3 cos \*: 0.95 LC 100W 1100-2100mA flexC SR EXC PRA: