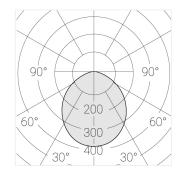

## **Specifications**

Measurements: D550x38; D160x25 mm

Round

Body: Aluminum Illuminant: LED

Electrical safety class: 1 Degree of protection: IP20 Rated power: 77.4 w Luminaire luminous flux\*: 9834 lm Light output\*: 127.00 lm/w Colorful temperature\*: 4000 K Color rendering index\*: Ra >80 Color temperature stability\*: MAC 3 cos \*: 0.95 LC 100W 1100-2100mA flexC SR EXC PRA: