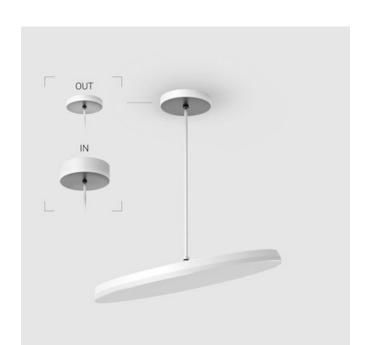

## Complectation

| LED module         | 1 |
|--------------------|---|
| Fastener           | 1 |
| Ceiling attachment | 1 |

 $\ensuremath{\mathsf{IN}}$  - power supply integrated into the ceiling cup, see installation manual.