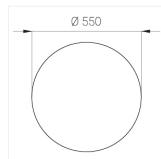

## **Specifications**

Measurements: D550x38; D160x25 mm

Round

Body: Aluminum Illuminant: LED

Electrical safety class: 1 Degree of protection: IP20 Rated power: 77.4 w Luminaire luminous flux\*: 9834 lm Light output\*: 127.00 lm/w Colorful temperature\*: 4000 K Color rendering index\*: Ra >80 Color temperature stability\*: MAC 3 cos \*: 0.95 LC 100W 1100-2100mA flexC SR EXC PRA: