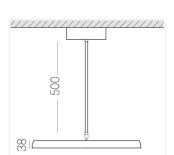

## **Specifications**

Measurements: D550x38; D160x25 mm

Round

Body: Aluminum Illuminant: LED

Electrical safety class: 1 Degree of protection: IP20 Rated power: 77.4 w Luminaire luminous flux\*: 9834 lm Light output\*: 127.00 lm/w Colorful temperature\*: 4000 K Color rendering index\*: Ra >80 Color temperature stability\*: MAC 3 cos \*: 0.95 LC 100W 1100-2100mA flexC SR EXC PRA: