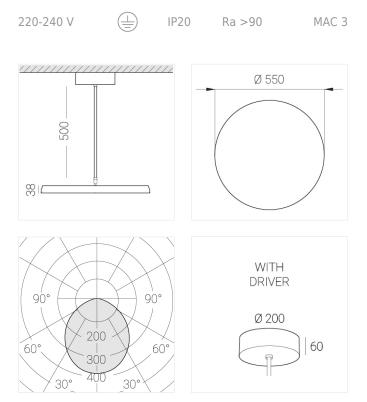

## **Specifications**

| Measurements:                                                                                                                                                                                                            | D550x38; D160x25 mm                                                                                                |
|--------------------------------------------------------------------------------------------------------------------------------------------------------------------------------------------------------------------------|--------------------------------------------------------------------------------------------------------------------|
| Round<br>Body:<br>Illuminant:                                                                                                                                                                                            | Aluminum<br>LED                                                                                                    |
| Electrical safety class:<br>Degree of protection:<br>Rated power:<br>Luminaire luminous flux*:<br>Light output*:<br>Colorful temperature*:<br>Color rendering index*:<br>Color temperature stability*:<br>cos *:<br>PRA: | l<br>IP20<br>77.4 w<br>7235 Im<br>93 Im/w<br>2700 K<br>Ra >90<br>MAC 3<br>0.95<br>LC 100W 1100-2100MA flexC SR EXC |