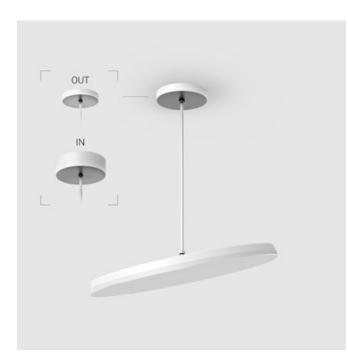

## Complectation

| 1 |
|---|
| 1 |
| 1 |
|   |

IN - power supply integrated into the ceiling cup, see installation manual.

The manufacturer reserves the right to change the configuration of the LED luminaire.