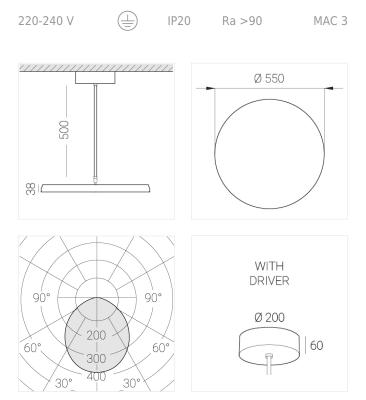

## **Specifications**

| Measurements:                                                                                                                                                                                                            | D550x38; D160x25 mm                                                                                                 |
|--------------------------------------------------------------------------------------------------------------------------------------------------------------------------------------------------------------------------|---------------------------------------------------------------------------------------------------------------------|
| Round<br>Body:<br>Illuminant:                                                                                                                                                                                            | Aluminum<br>LED                                                                                                     |
| Electrical safety class:<br>Degree of protection:<br>Rated power:<br>Luminaire luminous flux*:<br>Light output*:<br>Colorful temperature*:<br>Color rendering index*:<br>Color temperature stability*:<br>cos *:<br>PRA: | l<br>IP20<br>77.4 w<br>7866 lm<br>102 lm/w<br>3000 K<br>Ra >90<br>MAC 3<br>0.95<br>LC 100W 1100-2100mA flexC SR EXC |