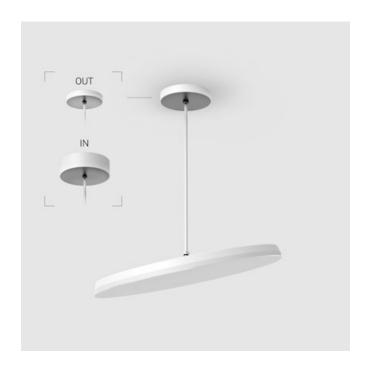

## Complectation

| LED module         | 1 |
|--------------------|---|
| Fastener           | 1 |
| Ceiling attachment | 1 |

 $\ensuremath{\mathsf{IN}}$  - power supply integrated into the ceiling cup, see installation manual.