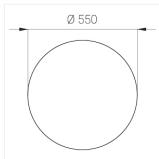

## **Specifications**

Measurements: D550x38; D160x25 mm

Round

Body: Aluminum Illuminant: LED

Electrical safety class: 1 Degree of protection: IP20 Rated power: 77.4 w Luminaire luminous flux\*: 8497 lm Light output\*: 110.00 lm/w Colorful temperature\*: 4000 K Color rendering index\*: Ra >90 Color temperature stability\*: MAC 3 cos \*: 0.95 LC 100W 1100-2100mA flexC SR EXC PRA: