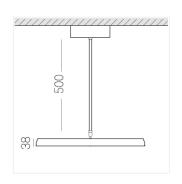

## **Specifications**

Measurements: D550x38; D160x25 mm

Round

Body: Aluminum Illuminant: LED

Electrical safety class: 1 Degree of protection: IP20 Rated power: 77.4 w Luminaire luminous flux\*: 8497 lm Light output\*: 110.00 lm/w Colorful temperature\*: 4000 K Color rendering index\*: Ra >90 Color temperature stability\*: MAC 3 cos \*: 0.95 LC 100W 1100-2100mA flexC SR EXC PRA: