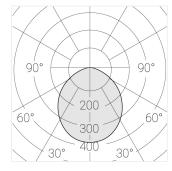

## **Specifications**

Measurements: D550x38; D160x25 mm

Round

Body: Aluminum Illuminant: LED

Electrical safety class: 1 Degree of protection: IP20 Rated power: 77.4 w Luminaire luminous flux\*: 8497 lm Light output\*: 110.00 lm/w Colorful temperature\*: 4000 K Color rendering index\*: Ra >90 Color temperature stability\*: MAC 3 cos \*: 0.95 LC 100W 1100-2100mA flexC SR EXC PRA: