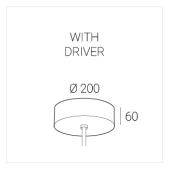

## Complectation

| LED module         | 1 |
|--------------------|---|
| Fastener           | 1 |
| Ceiling attachment | 1 |

 $\ensuremath{\mathsf{IN}}$  - power supply integrated into the ceiling cup, see installation manual.

## **Specifications**

Measurements: D550x38; D160x25 mm

Round

Body: Aluminum Illuminant: LED

Electrical safety class: 1 Degree of protection: IP20 Rated power: 77.4 w Luminaire luminous flux\*: 8497 lm Light output\*: 110.00 lm/w Colorful temperature\*: 4000 K Color rendering index\*: Ra >90 Color temperature stability\*: MAC 3 cos \*: 0.95 LC 100W 1100-2100mA flexC SR EXC PRA: