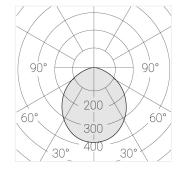

### **Specifications**

Measurements: D550x38; D200x60 mm

IP20

Round

Body: Aluminum Illuminant: LED

Electrical safety class: Ш Degree of protection: IP20 Rated power: 77.4 w Luminaire luminous flux\*: 9128 lm Light output\*: 118 lm/w Colorful temperature\*: 3000 K Color rendering index\*: Ra >80 Color temperature stability\*: MAC 3 0.95 cos \*: LC 100W 1100-2100mA flexC SR EXC PRA: