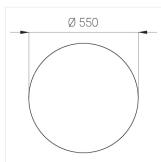

### **Specifications**

Measurements: D550x38; D200x60 mm

IP20

Round

Body: Aluminum Illuminant: LED

Electrical safety class: Ш Degree of protection: IP20 Rated power: 77.4 w Luminaire luminous flux\*: 9128 lm Light output\*: 118 lm/w Colorful temperature\*: 3000 K Color rendering index\*: Ra >80 Color temperature stability\*: MAC 3 0.95 cos \*: LC 100W 1100-2100mA flexC SR EXC PRA: