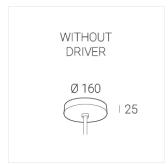

### **Specifications**

Measurements: D550x38; D200x60 mm

IP20

Round

Body: Aluminum Illuminant: LED

Electrical safety class: Ш Degree of protection: IP20 Rated power: 77.4 w Luminaire luminous flux\*: 9128 lm Light output\*: 118 lm/w Colorful temperature\*: 3000 K Color rendering index\*: Ra >80 Color temperature stability\*: MAC 3 0.95 cos \*: LC 100W 1100-2100mA flexC SR EXC PRA: