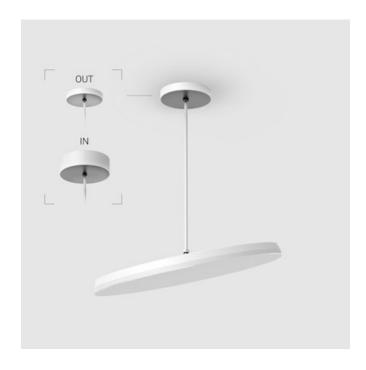

## Suspension luminaire на штанге

MAC 3

# EVO Move OUT White D550 78W 830 ze77001426

220-240 V

Ra >80

#### $\ensuremath{\mathsf{OUT}}\xspace$ external power supply, see installation manual.

The manufacturer reserves the right to change the configuration of the LED luminaire.