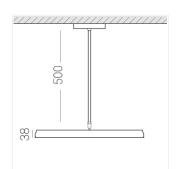

### **Specifications**

Measurements: D550x38; D200x60 mm

IP20

Round

Body: Aluminum Illuminant: LED

Electrical safety class: Ш Degree of protection: IP20 Rated power: 77.4 w Luminaire luminous flux\*: 9128 lm Light output\*: 118 lm/w Colorful temperature\*: 3000 K Color rendering index\*: Ra >80 Color temperature stability\*: MAC 3 0.95 cos \*: LC 100W 1100-2100mA flexC SR EXC PRA: