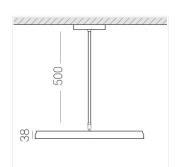

### **Specifications**

Measurements: D550x38; D200x60 mm

IP20

Round

Body: Aluminum Illuminant: LED

Electrical safety class: Ш Degree of protection: IP20 Rated power: 77.4 w Luminaire luminous flux\*: 9834 lm Light output\*: 127.00 lm/w Colorful temperature\*: 4000 K Color rendering index\*: Ra >80 Color temperature stability\*: MAC 3 0.95 cos \*: LC 100W 1100-2100mA flexC SR EXC PRA: