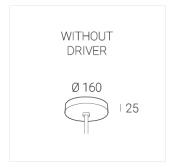

### **Specifications**

Measurements: D550x38; D200x60 mm

IP20

Round

Body: Aluminum Illuminant: LED

Electrical safety class: Ш Degree of protection: IP20 Rated power: 77.4 w Luminaire luminous flux\*: 9834 lm Light output\*: 127.00 lm/w Colorful temperature\*: 4000 K Color rendering index\*: Ra >80 Color temperature stability\*: MAC 3 0.95 cos \*: LC 100W 1100-2100mA flexC SR EXC PRA: