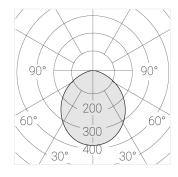

### **Specifications**

Measurements: D550x38; D200x60 mm

IP20

Round

Body: Aluminum Illuminant: LED

Electrical safety class: Ш Degree of protection: IP20 Rated power: 77.4 w Luminaire luminous flux\*: 9834 lm Light output\*: 127.00 lm/w Colorful temperature\*: 4000 K Color rendering index\*: Ra >80 Color temperature stability\*: MAC 3 0.95 cos \*: LC 100W 1100-2100mA flexC SR EXC PRA: