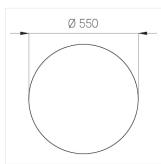

### **Specifications**

Measurements: D550x38; D200x60 mm

IP20

Round

Body: Aluminum Illuminant: LED

Electrical safety class: Ш Degree of protection: IP20 Rated power: 77.4 w Luminaire luminous flux\*: 9834 lm Light output\*: 127.00 lm/w Colorful temperature\*: 4000 K Color rendering index\*: Ra >80 Color temperature stability\*: MAC 3 0.95 cos \*: LC 100W 1100-2100mA flexC SR EXC PRA: