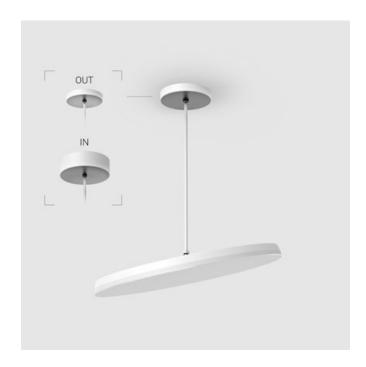

#### Complectation

| LED module         | 1 |
|--------------------|---|
| Conrol gear        | 1 |
| Fastener           | 1 |
| Ceiling attachment | 1 |

#### $\ensuremath{\mathsf{OUT}}\xspace$ external power supply, see installation manual.

The manufacturer reserves the right to change the configuration of the LED luminaire.