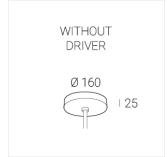

#### Complectation

| LED module         | 1 |
|--------------------|---|
| Conrol gear        | 1 |
| Fastener           | 1 |
| Ceiling attachment | 1 |

#### $\ensuremath{\mathsf{OUT}}\xspace$ external power supply, see installation manual.

The manufacturer reserves the right to change the configuration of the LED luminaire.