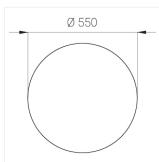

### **Specifications**

Measurements: D550x38; D200x60 mm

Round

Body: Aluminum Illuminant: LED

Electrical safety class: Ш Degree of protection: IP20 Rated power: 77.4 w Luminaire luminous flux\*: 7235 lm Light output\*: 93 lm/w Colorful temperature\*: 2700 K Color rendering index\*: Ra >90 Color temperature stability\*: MAC 3 0.95 cos \*: LC 100W 1100-2100mA flexC SR EXC PRA: