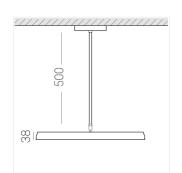

### **Specifications**

Measurements: D550x38; D200x60 mm

Round

Body: Aluminum Illuminant: LED

Electrical safety class: Ш Degree of protection: IP20 Rated power: 77.4 w Luminaire luminous flux\*: 7235 lm Light output\*: 93 lm/w Colorful temperature\*: 2700 K Color rendering index\*: Ra >90 Color temperature stability\*: MAC 3 0.95 cos \*: LC 100W 1100-2100mA flexC SR EXC PRA: