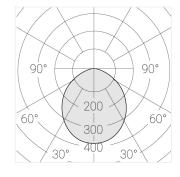

### **Specifications**

Measurements: D550x38; D200x60 mm

Round

Body: Aluminum Illuminant: LED

Electrical safety class: Ш Degree of protection: IP20 Rated power: 77.4 w Luminaire luminous flux\*: 7235 lm Light output\*: 93 lm/w Colorful temperature\*: 2700 K Color rendering index\*: Ra >90 Color temperature stability\*: MAC 3 0.95 cos \*: LC 100W 1100-2100mA flexC SR EXC PRA: